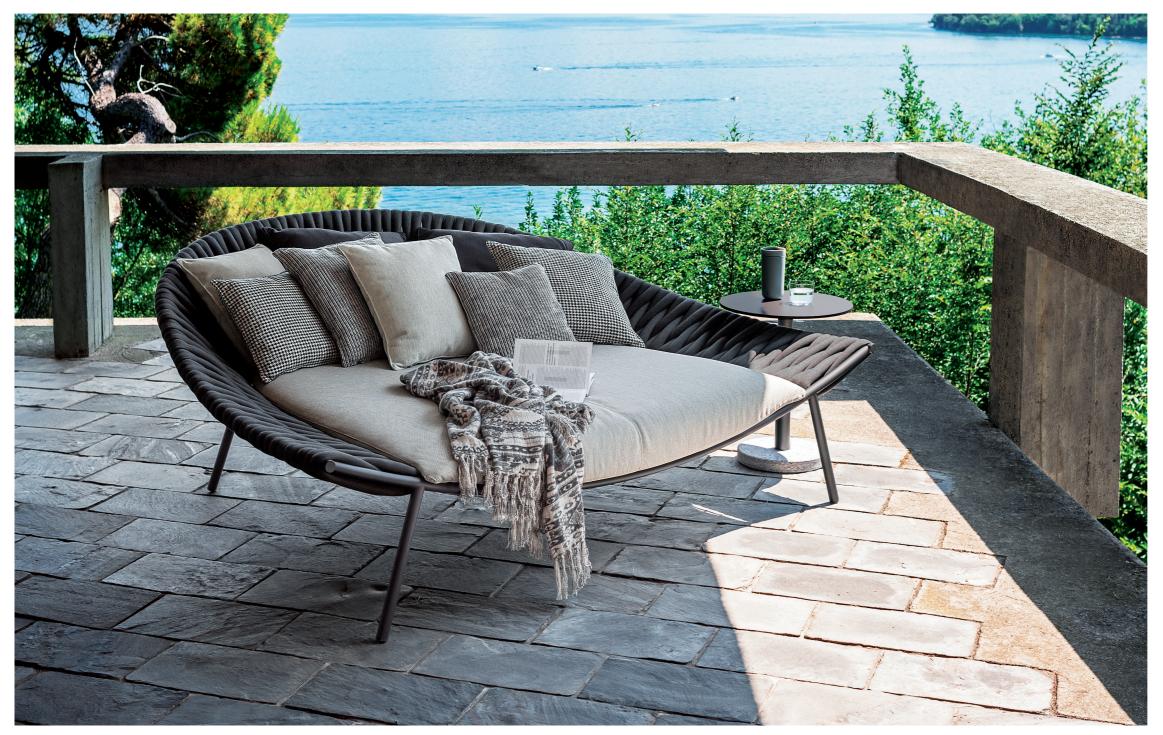

## Arena 001 daybed

Halfway between a large garden lounger and a designer outdoor sofa, ARENA opens a new chapter within RODA universe. Designed by Gordon Guillaumier, the range is currently represented by a single element of outdoor furniture, an "eye catcher" that not only satisfies your eyesight, but also the need to have a "hybrid" seat with great comfort, where you can relax, take sun, read a book in an informal and casual way, a unique product of great personality that finds space both in the garden living room or matches the poolside furniture.

## TECHNICAL INFORMATION

DESCRIPTION
Daybed for outdoor use.

STRUCTURE

Powder coated stainless steel.

PADDED BELT Polyester or 100% acrylic recycled

CUSHIONS Standard or hydro draining.

WEIGHT Structure

Cushions (seat)

52 kg 8 kg

STORAGE COVER Available.

DIMENSION

 $L203 \times P168 \times H81 cm$ H seat 49 cm

W 79"3/4 × D 66"1/4 × H 31 3/4 H seat 17"3/4

Materials

METAL

PADDED BELT