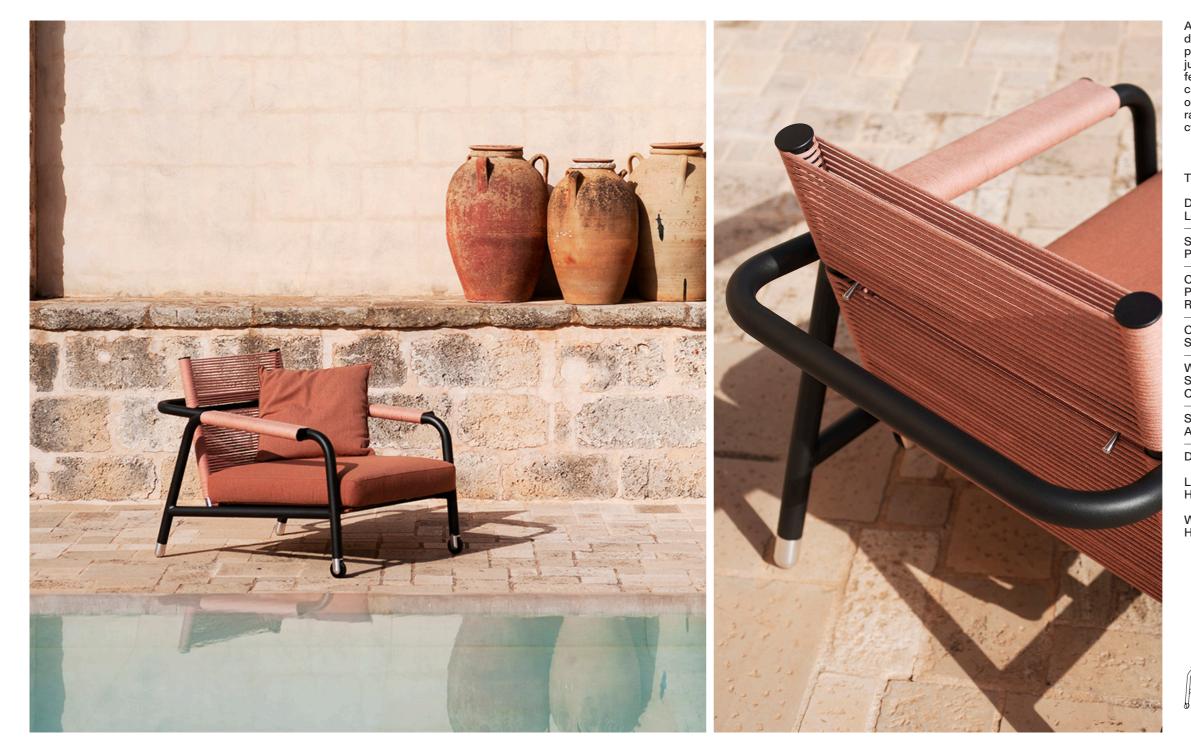

## Astra 001 Lounge Chair

An elegant collection of reclining furniture, on wheels, dedicated to starry skies: lets you dream and change perspective with a gesture. Astra's design plays on the juxtaposition of solid tubular stainless steel and cotton-feel ropes to give a fresh, light and comfortable combination to two lounge armchairs – with high or low backs – and a three-seater sofa. A feature of the range is the armrest of the seats, formed by a double cylinder covered with cords.

## **TECHNICAL INFORMATION**

DESCRIPTION Lounge chair for outdoor use.

STRUCTURE Powder coated aluminium.

CORDS Polyester or acrylic (cord Ø 7 mm) Reclining back.

CUSHIONS Standard or hydro draining.

WEIGHT Structure Cushions

## DIMENSION

L 83  $\times$  P 100  $\times$  H 77 cm H seat 36 cm

W 32"½ × D 39"¾ × H 30"¼ H seat 14"1/8