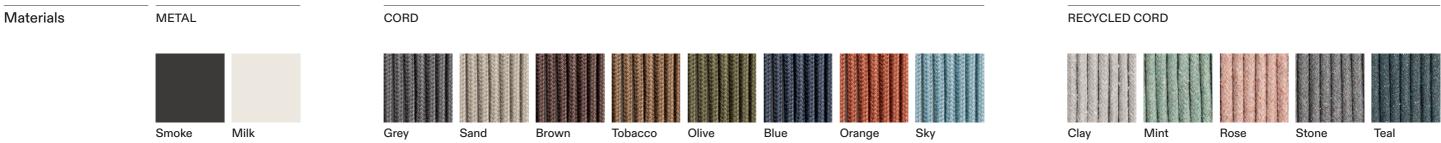

## Astra 001 Lounge Chair

An elegant collection of reclining furniture, on wheels, dedicated to starry skies: lets you dream and change perspective with a gesture. Astra's design plays on the juxtaposition of solid tubular stainless steel and cotton-feel ropes to give a fresh, light and comfortable combination to two lounge armchairs – with high or low backs – and a three-seater sofa. A feature of the range is the armrest of the seats, formed by a double cylinder covered with cords.

## **TECHNICAL INFORMATION**

DESCRIPTION Lounge chair for outdoor use.

STRUCTURE Powder coated aluminium.

CORDS Polyester or acrylic (cord Ø 7 mm) Reclining back.

CUSHIONS Standard or hydro draining.

WEIGHT Structure Cushions