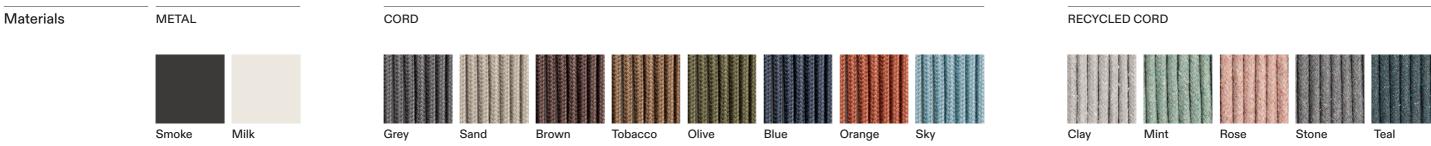

## Astra 002 Lounge Chair High Backrest

RODA

An elegant collection of reclining furniture, on wheels, dedicated to starry skies: lets you dream and change perspective with a gesture. Astra's design plays on the juxtaposition of solid tubular stainless steel and cotton-feel ropes to give a fresh, light and comfortable combination to two lounge armchairs – with high or low backs – and a three-seater sofa. A feature of the range is the armrest of the seats, formed by a double cylinder covered with cords.

## **TECHNICAL INFORMATION**

DESCRIPTION Lounge chair high backrest for outdoor use.

STRUCTURE Powder coated aluminium.

CORDS Polyester or acrylic (cord Ø 7 mm) Reclining back.

CUSHIONS Standard or hydro draining.