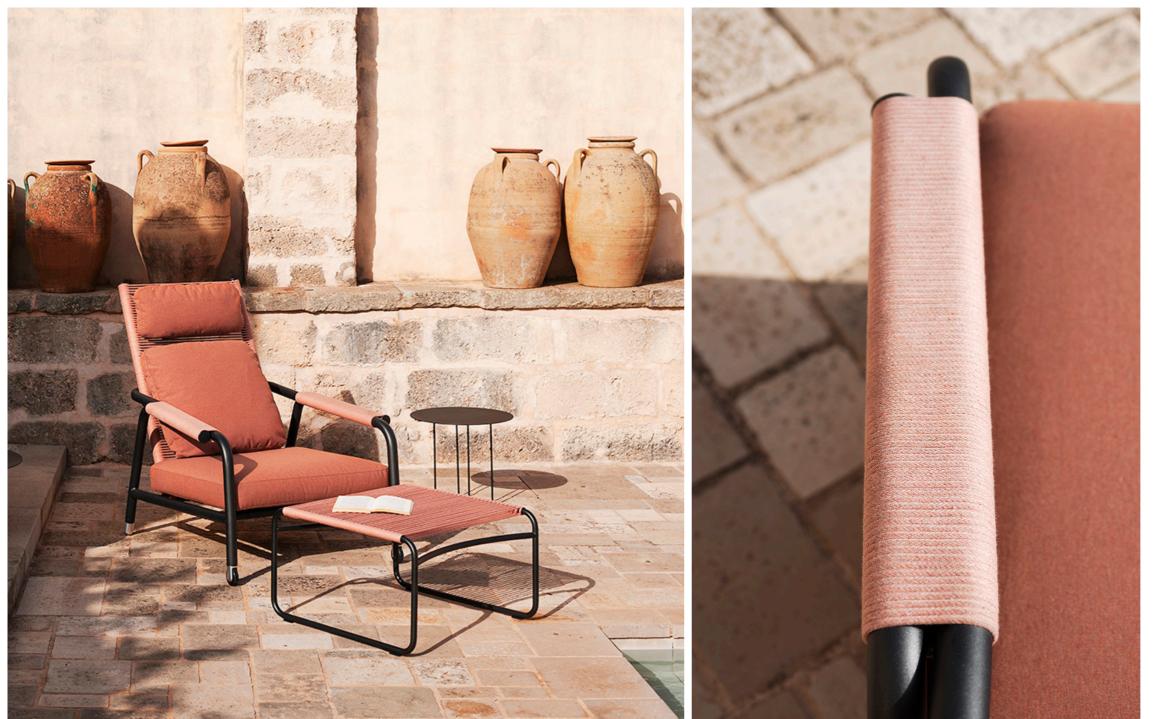

## Astra 002 Lounge Chair High Backrest

RODA

An elegant collection of reclining furniture, on wheels, dedicated to starry skies: lets you dream and change perspective with a gesture. Astra's design plays on the juxtaposition of solid tubular stainless steel and cotton-feel ropes to give a fresh, light and comfortable combination to two lounge armchairs – with high or low backs – and a three-seater sofa. A feature of the range is the armrest of the seats, formed by a double cylinder covered with cords.

## **TECHNICAL INFORMATION**

DESCRIPTION Lounge chair high backrest for outdoor use.

STRUCTURE Powder coated aluminium.

CORDS Polyester or acrylic (cord Ø 7 mm) Reclining back.

CUSHIONS Standard or hydro draining.