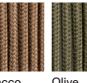

cated to starry skies: lets you dream and change perspective with a gesture. Astra's design plays on the juxtaposition of solid tubular stainless steel and cotton-feel ropes to give a fresh, light and comfortable combination to two lounge armchairs – with high or low backs – and a three-seater sofa. A feature of the range is the armrest of the seats, formed by a double cylinder covered with cords.

## TECHNICAL INFORMATION

DESCRIPTION

Sofa for outdoor use.

STRUCTURE

Powder coated aluminium.

CORDS

Polyester or acrylic (cord Ø 7 mm) Reclining back.

CUSHIONS

Standard or hydro draining.

WEIGHT

26 kg 11 kg Structure Cushions

STORAGE COVER

Available.

DIMENSION

L190 × P100 × H77 cm H seat 36 cm

W 74"1/8 × D 39"3/8 × H 30"1/4 H seat 14"1/8



Materials

METAL

Smoke Milk

CORD













RECYCLED CORD









RODA