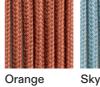

d to starry skies: lets you dream and change perspective with a gesture. Astra's design plays on the juxtaposition of solid tubular stainless steel and cotton-feel ropes to give a fresh, light and comfortable combination to two lounge armchairs – with high or low backs – and a three-seater sofa. A feature of the range is the armrest of the seats, formed by a double cylinder covered with cords.

## TECHNICAL INFORMATION

DESCRIPTION

Sofa for outdoor use.

STRUCTURE

Powder coated aluminium.

CORDS

Polyester or acrylic (cord Ø 7 mm) Reclining back.

CUSHIONS

Standard or hydro draining.

WEIGHT

26 kg 11 kg Structure Cushions

STORAGE COVER

Available.

DIMENSION

L190 × P100 × H77 cm H seat 36 cm

W 74"1/8 × D 39"3/8 × H 30"1/4 H seat 14"1/8



Materials

METAL

Smoke Milk

CORD













RECYCLED CORD









RODA