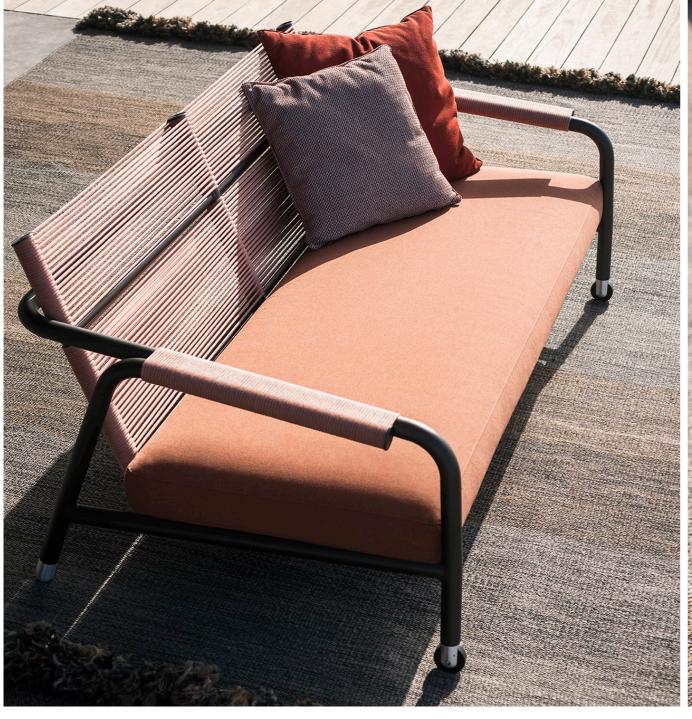

Design Rodolfo Dordoni **Technical Information** Astra 005 Sofa

An elegant collection of reclining furniture, on wheels, dedicated to starry skies: lets you dream and change perspective with a gesture. Astra's design plays on the juxtaposition of solid tubular stainless steel and cotton-feel ropes to give a fresh, light and comfortable combination to two lounge armchairs – with high or low backs – and a three-seater sofa. A feature of the range is the armrest of the seats, formed by a double cylinder covered with cords.

## TECHNICAL INFORMATION

DESCRIPTION

Sofa for outdoor use.

STRUCTURE

Powder coated aluminium.

CORDS

Polyester or acrylic (cord Ø 7 mm) Reclining back.

CUSHIONS

Standard or hydro draining.

WEIGHT

26 kg 11 kg Structure Cushions

STORAGE COVER

Available.

DIMENSION

L190 × P100 × H77 cm H seat 36 cm

W 74"1/8 × D 39"3/8 × H 30"1/4 H seat 14"1/8