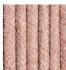

you dream and change perspective with a gesture. Astra's design plays on the juxtaposition of solid tubular stainless steel and cotton-feel ropes to give a fresh, light and comfortable combination to two lounge armchairs – with high or low backs – and a three-seater sofa. A feature of the range is the armrest of the seats, formed by a double cylinder covered with cords.

## TECHNICAL INFORMATION

DESCRIPTION

Sofa for outdoor use.

STRUCTURE

Powder coated aluminium.

CORDS

Polyester or acrylic (cord Ø 7 mm) Reclining back.

CUSHIONS

Standard or hydro draining.

WEIGHT

26 kg 11 kg Structure Cushions

STORAGE COVER

Available.

DIMENSION

L190 × P100 × H77 cm H seat 36 cm

W 74"1/8 × D 39"3/8 × H 30"1/4 H seat 14"1/8



Materials

METAL

Smoke Milk

CORD













RECYCLED CORD









RODA