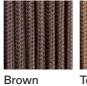

dicated to starry skies: lets you dream and change perspective with a gesture. Astra's design plays on the juxtaposition of solid tubular stainless steel and cotton-feel ropes to give a fresh, light and comfortable combination to two lounge armchairs – with high or low backs – and a three-seater sofa. A feature of the range is the armrest of the seats, formed by a double cylinder covered with cords.

## TECHNICAL INFORMATION

DESCRIPTION

Sofa for outdoor use.

STRUCTURE

Powder coated aluminium.

CORDS

Polyester or acrylic (cord Ø 7 mm) Reclining back.

CUSHIONS

Standard or hydro draining.

WEIGHT

26 kg 11 kg Structure Cushions

STORAGE COVER

Available.

DIMENSION

L190 × P100 × H77 cm H seat 36 cm

W 74"1/8 × D 39"3/8 × H 30"1/4 H seat 14"1/8



Materials

METAL

Smoke Milk

CORD













RECYCLED CORD









RODA