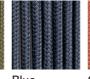

ted to starry skies: lets you dream and change perspective with a gesture. Astra's design plays on the juxtaposition of solid tubular stainless steel and cotton-feel ropes to give a fresh, light and comfortable combination to two lounge armchairs – with high or low backs – and a three-seater sofa. A feature of the range is the armrest of the seats, formed by a double cylinder covered with cords.

## TECHNICAL INFORMATION

DESCRIPTION

Sofa for outdoor use.

STRUCTURE

Powder coated aluminium.

CORDS

Polyester or acrylic (cord Ø 7 mm) Reclining back.

CUSHIONS

Standard or hydro draining.

WEIGHT

26 kg 11 kg Structure Cushions

STORAGE COVER

Available.

DIMENSION

L190 × P100 × H77 cm H seat 36 cm

W 74"1/8 × D 39"3/8 × H 30"1/4 H seat 14"1/8



Materials

METAL

Smoke Milk

CORD













RECYCLED CORD









RODA