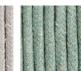

lets you dream and change perspective with a gesture. Astra's design plays on the juxtaposition of solid tubular stainless steel and cotton-feel ropes to give a fresh, light and comfortable combination to two lounge armchairs – with high or low backs – and a three-seater sofa. A feature of the range is the armrest of the seats, formed by a double cylinder covered with cords.

## TECHNICAL INFORMATION

DESCRIPTION

Sofa for outdoor use.

STRUCTURE

Powder coated aluminium.

CORDS

Polyester or acrylic (cord Ø 7 mm) Reclining back.

CUSHIONS

Standard or hydro draining.

WEIGHT

26 kg 11 kg Structure Cushions

STORAGE COVER

Available.

DIMENSION

L190 × P100 × H77 cm H seat 36 cm

W 74"1/8 × D 39"3/8 × H 30"1/4 H seat 14"1/8



Materials

METAL

Smoke Milk

CORD













RECYCLED CORD









RODA