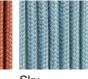

to starry skies: lets you dream and change perspective with a gesture. Astra's design plays on the juxtaposition of solid tubular stainless steel and cotton-feel ropes to give a fresh, light and comfortable combination to two lounge armchairs – with high or low backs – and a three-seater sofa. A feature of the range is the armrest of the seats, formed by a double cylinder covered with cords.

## TECHNICAL INFORMATION

DESCRIPTION

Sofa for outdoor use.

STRUCTURE

Powder coated aluminium.

CORDS

Polyester or acrylic (cord Ø 7 mm) Reclining back.

CUSHIONS

Standard or hydro draining.

WEIGHT

26 kg 11 kg Structure Cushions

STORAGE COVER

Available.

DIMENSION

L190 × P100 × H77 cm H seat 36 cm

W 74"1/8 × D 39"3/8 × H 30"1/4 H seat 14"1/8



Materials

METAL

Smoke Milk

CORD













RECYCLED CORD









RODA