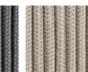

dedicated to starry skies: lets you dream and change perspective with a gesture. Astra's design plays on the juxtaposition of solid tubular stainless steel and cotton-feel ropes to give a fresh, light and comfortable combination to two lounge armchairs – with high or low backs – and a three-seater sofa. A feature of the range is the armrest of the seats, formed by a double cylinder covered with cords.

## TECHNICAL INFORMATION

DESCRIPTION

Sofa for outdoor use.

STRUCTURE

Powder coated aluminium.

CORDS

Polyester or acrylic (cord Ø 7 mm) Reclining back.

CUSHIONS

Standard or hydro draining.

WEIGHT

26 kg 11 kg Structure Cushions

STORAGE COVER

Available.

DIMENSION

L190 × P100 × H77 cm H seat 36 cm

W 74"1/8 × D 39"3/8 × H 30"1/4 H seat 14"1/8



Materials

METAL

Smoke Milk

CORD













RECYCLED CORD









RODA