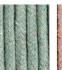

ts you dream and change perspective with a gesture. Astra's design plays on the juxtaposition of solid tubular stainless steel and cotton-feel ropes to give a fresh, light and comfortable combination to two lounge armchairs – with high or low backs – and a three-seater sofa. A feature of the range is the armrest of the seats, formed by a double cylinder covered with cords.

## TECHNICAL INFORMATION

DESCRIPTION

Sofa for outdoor use.

STRUCTURE

Powder coated aluminium.

CORDS

Polyester or acrylic (cord Ø 7 mm) Reclining back.

CUSHIONS

Standard or hydro draining.

WEIGHT

26 kg 11 kg Structure Cushions

STORAGE COVER

Available.

DIMENSION

L190 × P100 × H77 cm H seat 36 cm

W 74"1/8 × D 39"3/8 × H 30"1/4 H seat 14"1/8



Materials

METAL

Smoke Milk

CORD













RECYCLED CORD









RODA