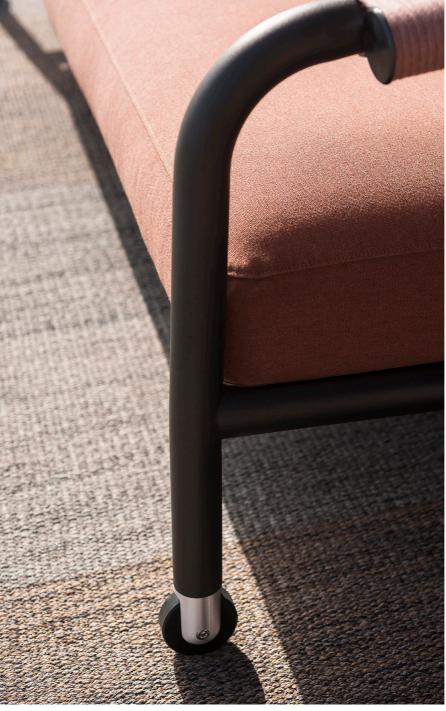

## TECHNICAL INFORMATION

DESCRIPTION

Sofa for outdoor use.

STRUCTURE

Powder coated aluminium.

CORDS

Polyester or acrylic (cord Ø 7 mm) Reclining back.

CUSHIONS

Standard or hydro draining.

WEIGHT

26 kg 11 kg Structure Cushions

STORAGE COVER

Available.

DIMENSION

L190 × P100 × H77 cm H seat 36 cm

W 74"1/8 × D 39"3/8 × H 30"1/4 H seat 14"1/8