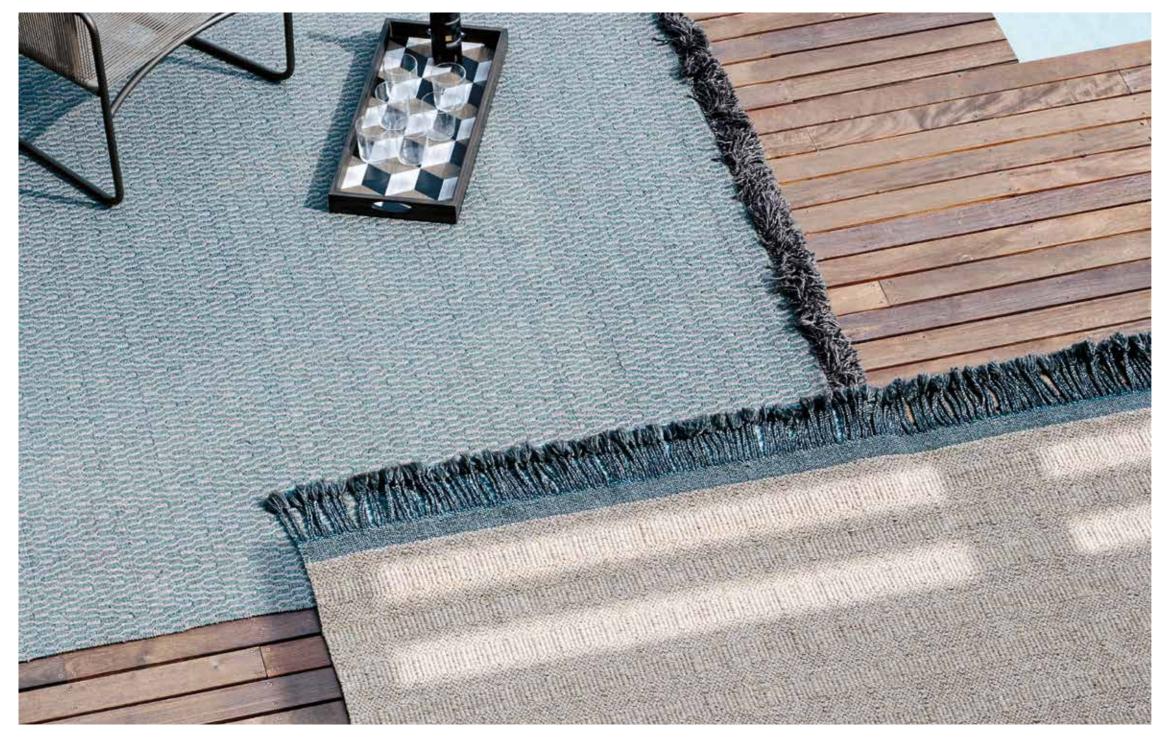

A collection of designer rugs with a contemporary taste that combine sobriety, refinement and naturalness; handmade on a frame, enhance the garden furniture and offer outdoor performance of the highest level, while maintaining a soft and elegant appearance. The ATLAS collection develops around patterns inspired by jacquard, with an exclusive but not intrusive geometric effect, which combines perfectly with the style of outdoor furniture of all collections, also thanks to elegant and inedited colour combinations.

## TECHNICAL INFORMATION

DESCRIPTION Rug for outdoor use.

STRUCTURE 100% polypropylene. Hand-woven on loom

WEIGHT

Structure

14 kg

DIMENSION

 $300 \times 200 \text{ cm}$ 