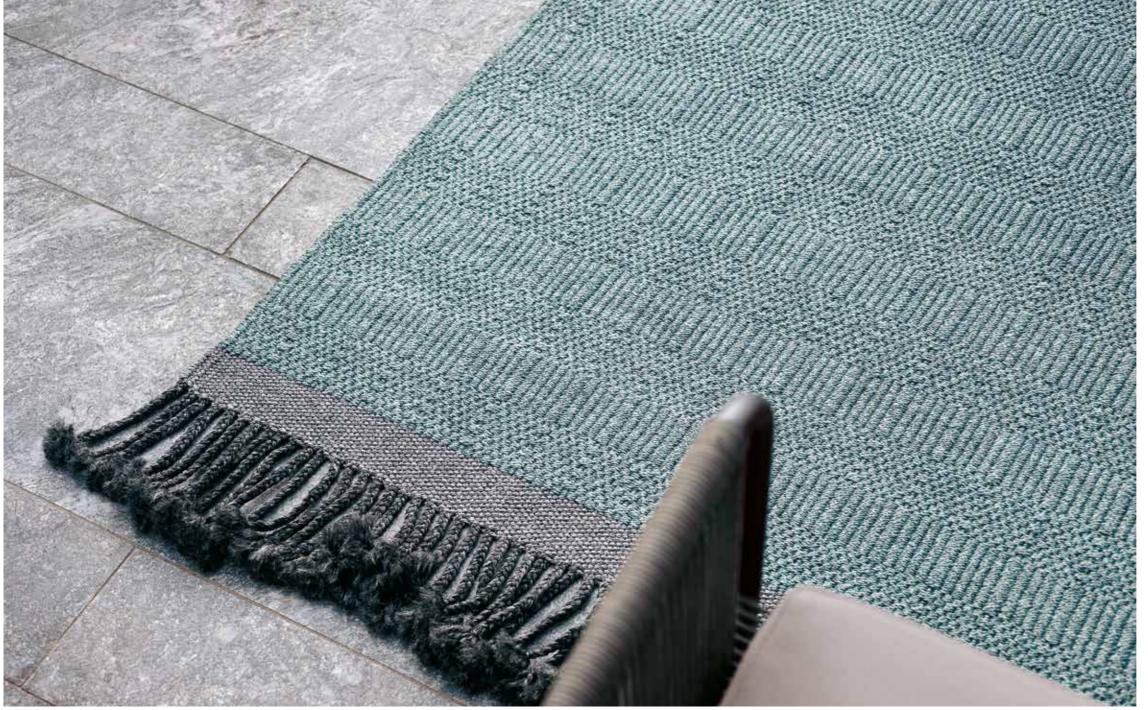

A collection of designer rugs with a contemporary taste that combine sobriety, refinement and naturalness; handmade on a frame, enhance the garden furniture and offer outdoor performance of the highest level, while maintaining a soft and elegant appearance. The ATLAS collection develops around patterns inspired by jacquard, with an exclusive but not intrusive geometric effect, which combines perfectly with the style of outdoor furniture of all collections, also thanks to elegant and inedited colour combinations.

## TECHNICAL INFORMATION

DESCRIPTION Rug for outdoor use.

STRUCTURE 100% polypropylene. Hand-woven on loom

WEIGHT

Structure

34 kg

DIMENSION

 $400 \times 300 \text{ cm}$ 