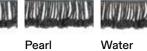

A collection of designer rugs with a contemporary taste that combine sobriety, refinement and naturalness; handmade on a frame, enhance the garden furniture and offer outdoor performance of the highest level, while maintaining a soft and elegant appearance. The ATLAS collection develops around patterns inspired by jacquard, with an exclusive but not intrusive geometric effect, which combines perfectly with the style of outdoor furniture of all collections, also thanks to elegant and inedited colour combinations.

157" ½ × 118" ¾

Materials

POLYPROPYLENE

Lead