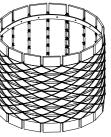

Sky

Stone+Clay Sand+Grey

Blue

Tobacco+ Brown Olive+Blue

Teal+Mint

Mint

Design unPizzo

Wooden slats, cords and belts combine to create elegant new surfaces, designed for RODA by unPizzo, a research studio specialising in the creation of weaves for furniture.

In the various BARRIQUE formats, iroko wood becomes an unexpected texture and belting creates a pattern completed by the fine cordage that outlines diamonds on the entire surface of the cylinder. Structure and decoration thus become a whole made of different materials, with the wood discovering a new form and role in this finely crafted accessory.