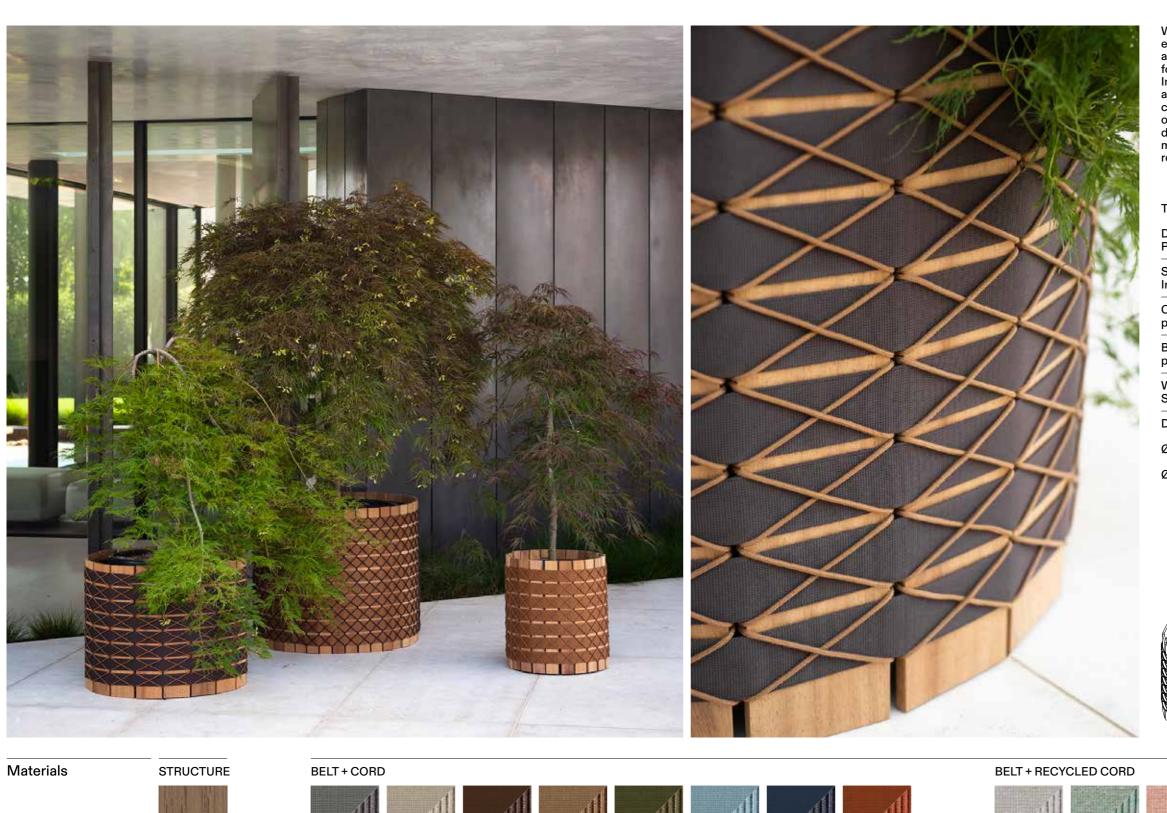

Sky

Stone+Clay Sand+Grey

Blue

Tobacco+ Brown Olive+Blue

Teal+Mint

Mint

Design unPizzo

Wooden slats, cords and belts combine to create elegant new surfaces, designed for RODA by unPizzo, a research studio specialising in the creation of weaves for furniture.

In the various BARRIQUE formats, iroko wood becomes an unexpected texture and belting creates a pattern completed by the fine cordage that outlines diamonds on the entire surface of the cylinder. Structure and decoration thus become a whole made of different materials, with the wood discovering a new form and role in this finely crafted accessory.