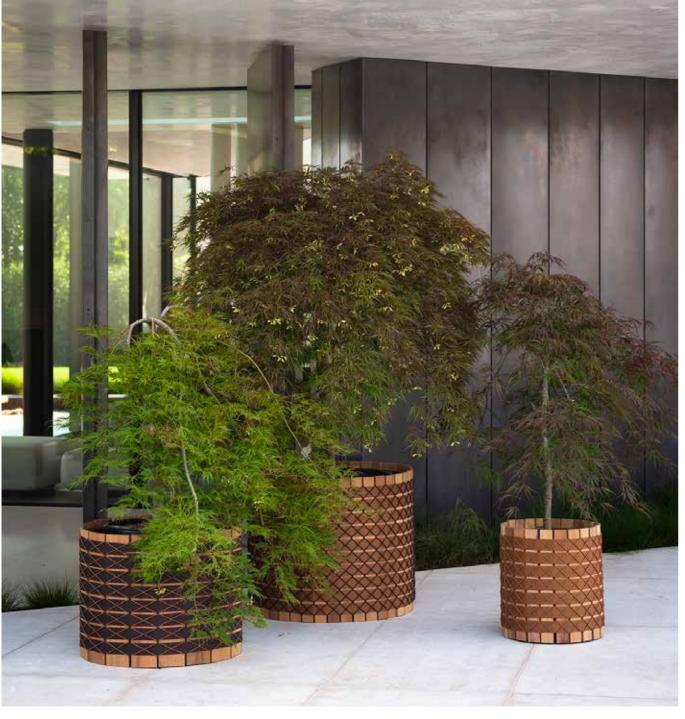

## Barrique 003 Planter

Wooden slats, cords and belts combine to create elegant new surfaces, designed for RODA by unPizzo, a research studio specialising in the creation of weaves

In the various BARRIQUE formats, iroko wood becomes an unexpected texture and belting creates a pattern completed by the fine cordage that outlines diamonds on the entire surface of the cylinder. Structure and decoration thus become a whole made of different materials, with the wood discovering a new form and role in this finely crafted accessory.

## TECHNICAL INFORMATION

**DESCRIPTION** Planter for outdoor use.

STRUCTURE

Iroko

**CORDS** 

polyester or acrylic (cord Ø 3 mm)

polyester (belt 16 mm)

WEIGHT Structure