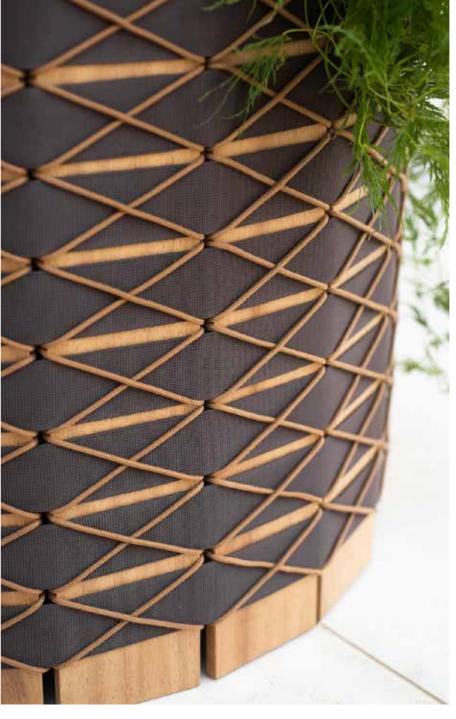

## Barrique 003 Planter

Wooden slats, cords and belts combine to create elegant new surfaces, designed for RODA by unPizzo, a research studio specialising in the creation of weaves

In the various BARRIQUE formats, iroko wood becomes an unexpected texture and belting creates a pattern completed by the fine cordage that outlines diamonds on the entire surface of the cylinder. Structure and decoration thus become a whole made of different materials, with the wood discovering a new form and role in this finely crafted accessory.

## TECHNICAL INFORMATION

**DESCRIPTION** Planter for outdoor use.

STRUCTURE

Iroko

**CORDS** 

polyester or acrylic (cord Ø 3 mm)

polyester (belt 16 mm)

WEIGHT Structure