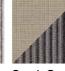

w surfaces, designed for RODA by unPizzo, a research studio specialising in the creation of weaves

In the various BARRIQUE formats, iroko wood becomes an unexpected texture and belting creates a pattern completed by the fine cordage that outlines diamonds on the entire surface of the cylinder. Structure and decoration thus become a whole made of different materials, with the wood discovering a new form and role in this finely crafted accessory.

## TECHNICAL INFORMATION

**DESCRIPTION** Planter for outdoor use.

STRUCTURE

Iroko

**CORDS** 

polyester or acrylic (cord Ø 3 mm)

polyester (belt 16 mm)

WEIGHT Structure

**11**,5 kg

DIMENSION

 $Ø78 \times H63 cm$ 

Ø 30" 3/4 × H 24" 3/4



Materials



BELT + CORD









**BELT + RECYCLED CORD** 











**BICOLOR** 



Brown+

















Teal+Mint





RODA

Clay+Stone