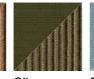

## TECHNICAL INFORMATION

**DESCRIPTION** Planter for outdoor use.

STRUCTURE

Iroko

**CORDS** 

polyester or acrylic (cord Ø 3 mm)

polyester (belt 16 mm)

WEIGHT Structure

**11**,5 kg

DIMENSION

 $Ø78 \times H63 cm$ 

Ø 30" 3/4 × H 24" 3/4

Materials

BELT + CORD

**BELT + RECYCLED CORD** 

**BICOLOR** 

Brown+

Teal+Mint

RODA

Clay+Stone