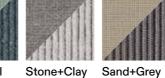

new surfaces, designed for RODA by unPizzo, a research studio specialising in the creation of weaves

In the various BARRIQUE formats, iroko wood becomes an unexpected texture and belting creates a pattern completed by the fine cordage that outlines diamonds on the entire surface of the cylinder. Structure and decoration thus become a whole made of different materials, with the wood discovering a new form and role in this finely crafted accessory.

## TECHNICAL INFORMATION

**DESCRIPTION** Planter for outdoor use.

STRUCTURE

Iroko

**CORDS** 

polyester or acrylic (cord Ø 3 mm)

polyester (belt 16 mm)

WEIGHT Structure

**11**,5 kg

DIMENSION

 $Ø78 \times H63 cm$ 

Ø 30" 3/4 × H 24" 3/4



Materials



BELT + CORD









**BELT + RECYCLED CORD** 











**BICOLOR** 



Brown+

















Teal+Mint





RODA

Clay+Stone