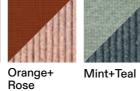

**11**,5 kg

DIMENSION

 $Ø78 \times H63 cm$ 

Ø 30" 3/4 × H 24" 3/4

Materials

BELT + CORD

**BELT + RECYCLED CORD** 

**BICOLOR** 

Brown+

Teal+Mint

RODA

Clay+Stone