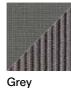

## TECHNICAL INFORMATION

**DESCRIPTION** Planter for outdoor use.

STRUCTURE

Iroko

**CORDS** 

polyester or acrylic (cord Ø 3 mm)

polyester (belt 16 mm)

WEIGHT Structure

**11**,5 kg

DIMENSION

 $Ø78 \times H63 cm$ 

Ø 30" 3/4 × H 24" 3/4

Materials

BELT + CORD

**BELT + RECYCLED CORD** 

**BICOLOR** 

Brown+

Teal+Mint

RODA

Clay+Stone