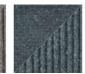

**11**,5 kg

DIMENSION

 $Ø78 \times H63 cm$ 

Ø 30" 3/4 × H 24" 3/4

Materials

BELT + CORD

**BELT + RECYCLED CORD** 

**BICOLOR** 