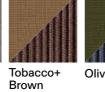

surfaces, designed for RODA by unPizzo, a research studio specialising in the creation of weaves

In the various BARRIQUE formats, iroko wood becomes an unexpected texture and belting creates a pattern completed by the fine cordage that outlines diamonds on the entire surface of the cylinder. Structure and decoration thus become a whole made of different materials, with the wood discovering a new form and role in this finely crafted accessory.

## TECHNICAL INFORMATION

**DESCRIPTION** Planter for outdoor use.

STRUCTURE

Iroko

**CORDS** 

polyester or acrylic (cord Ø 3 mm)

polyester (belt 16 mm)

WEIGHT Structure

**11**,5 kg

DIMENSION

 $Ø78 \times H63 cm$ 

Ø 30" 3/4 × H 24" 3/4



Materials



BELT + CORD









**BELT + RECYCLED CORD** 











**BICOLOR** 



Brown+

















Teal+Mint





RODA

Clay+Stone