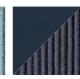

## TECHNICAL INFORMATION

**DESCRIPTION** Planter for outdoor use.

STRUCTURE

Iroko

**CORDS** 

polyester or acrylic (cord Ø 3 mm)

polyester (belt 16 mm)

WEIGHT Structure

**11**,5 kg

DIMENSION

 $Ø78 \times H63 cm$ 

Ø 30" 3/4 × H 24" 3/4

Materials

BELT + CORD

**BELT + RECYCLED CORD** 

**BICOLOR** 

Brown+

Teal+Mint

RODA

Clay+Stone