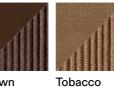

## TECHNICAL INFORMATION

**DESCRIPTION** Planter for outdoor use.

STRUCTURE

Iroko

**CORDS** 

polyester or acrylic (cord Ø 3 mm)

polyester (belt 16 mm)

WEIGHT Structure

**11**,5 kg

DIMENSION

 $Ø78 \times H63 cm$ 

Ø 30" 3/4 × H 24" 3/4

Materials

BELT + CORD

**BELT + RECYCLED CORD** 

**BICOLOR** 

Brown+

Teal+Mint

RODA

Clay+Stone