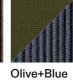

rfaces, designed for RODA by unPizzo, a research studio specialising in the creation of weaves

In the various BARRIQUE formats, iroko wood becomes an unexpected texture and belting creates a pattern completed by the fine cordage that outlines diamonds on the entire surface of the cylinder. Structure and decoration thus become a whole made of different materials, with the wood discovering a new form and role in this finely crafted accessory.

## TECHNICAL INFORMATION

**DESCRIPTION** Planter for outdoor use.

STRUCTURE

Iroko

**CORDS** 

polyester or acrylic (cord Ø 3 mm)

polyester (belt 16 mm)

WEIGHT Structure

**11**,5 kg

DIMENSION

 $Ø78 \times H63 cm$ 

Ø 30" 3/4 × H 24" 3/4



Materials



BELT + CORD









**BELT + RECYCLED CORD** 











**BICOLOR** 



Brown+

















Teal+Mint





RODA

Clay+Stone