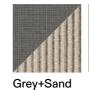

**11**,5 kg

DIMENSION

 $Ø78 \times H63 cm$ 

Ø 30" 3/4 × H 24" 3/4

Materials

BELT + CORD

**BELT + RECYCLED CORD** 

**BICOLOR** 