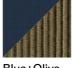

**11**,5 kg

DIMENSION

 $Ø78 \times H63 cm$ 

Ø 30" 3/4 × H 24" 3/4

Materials

BELT + CORD

**BELT + RECYCLED CORD** 

**BICOLOR** 