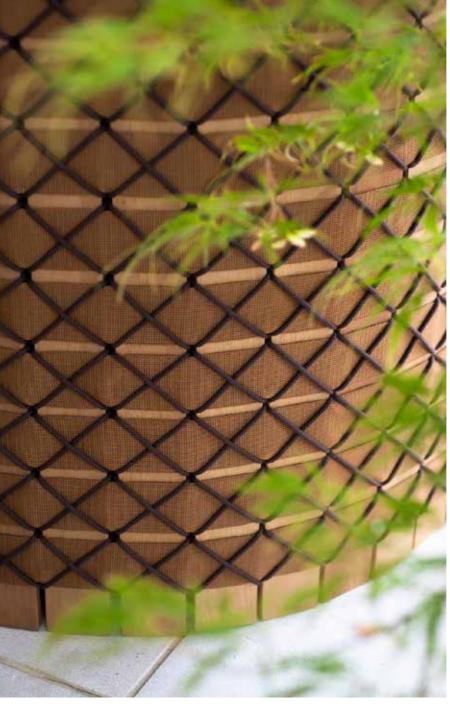

## Barrique 101 Planter

Wooden slats, cords and belts combine to create elegant new surfaces, designed for RODA by unPizzo, a research studio specialising in the creation of weaves

In the various BARRIQUE formats, iroko wood becomes an unexpected texture and belting creates a pattern completed by the fine cordage that outlines diamonds on the entire surface of the cylinder. Structure and decoration thus become a whole made of different materials, with the wood discovering a new form and role in this finely crafted accessory.