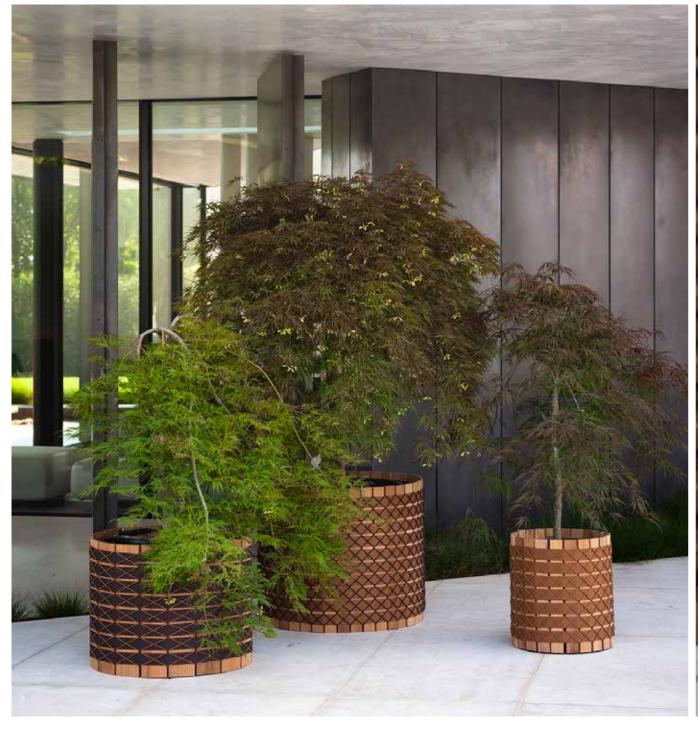

## Barrique 101 Planter

Wooden slats, cords and belts combine to create elegant new surfaces, designed for RODA by unPizzo, a research studio specialising in the creation of weaves

In the various BARRIQUE formats, iroko wood becomes an unexpected texture and belting creates a pattern completed by the fine cordage that outlines diamonds on the entire surface of the cylinder. Structure and decoration thus become a whole made of different materials, with the wood discovering a new form and role in this finely crafted accessory.