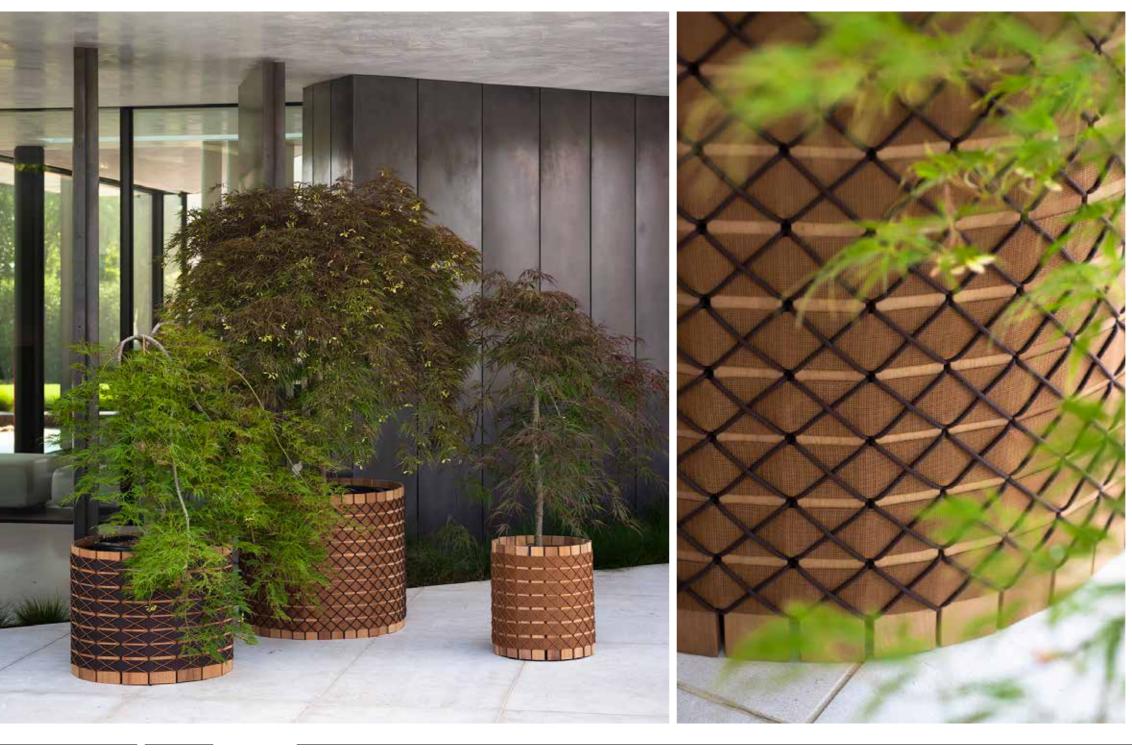

Tobacco

Iroko

Design unPizzo

Tobacco+ Brown Stone+Clay Sand+Grey

Olive+Blue

Rose+ Orange

Teal+Mint

Wooden slats, cords and belts combine to create elegant new surfaces, designed for RODA by unPizzo, a research studio specialising in the creation of weaves for furniture.

In the various BARRIQUE formats, iroko wood becomes an unexpected texture and belting creates a pattern completed by the fine cordage that outlines diamonds on the entire surface of the cylinder. Structure and decoration thus become a whole made of different materials, with the wood discovering a new form and role in this finely crafted accessory.

**TECHNICAL INFORMATION** 

DESCRIPTION Planter for outdoor use.

STRUCTURE Iroko

CORDS polyester or acrylic (cord Ø 3 mm)

BELTS polyester (belt 16 mm)

WEIGHT Structure

7,5 kg

DIMENSION

Ø 63 × H 51 cm

Ø 24" ¾ × H 20" 1⁄8

Rose

Stone

Clay+Stone