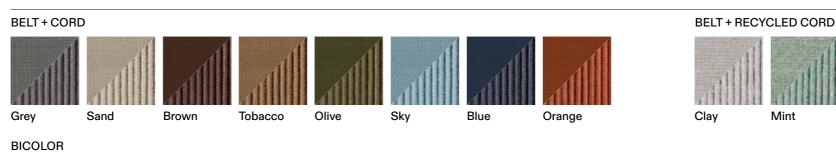

Tobacco

Iroko

Design unPizzo

Tobacco+ Brown Stone+Clay Sand+Grey

Olive+Blue

Rose+ Orange

Teal+Mint

Wooden slats, cords and belts combine to create elegant new surfaces, designed for RODA by unPizzo, a research studio specialising in the creation of weaves for furniture.

In the various BARRIQUE formats, iroko wood becomes an unexpected texture and belting creates a pattern completed by the fine cordage that outlines diamonds on the entire surface of the cylinder. Structure and decoration thus become a whole made of different materials, with the wood discovering a new form and role in this finely crafted accessory.