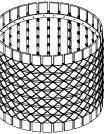

## Barrique 102 Planter

Orange+

Rose

Mint+Teal

Blue+Olive

STRUCTURE

Grey+Sand

Brown+

Tobacco

Iroko

Design unPizzo

Tobacco+ Brown Stone+Clay Sand+Grey

Olive+Blue

Rose+ Orange

Teal+Mint

Wooden slats, cords and belts combine to create elegant new surfaces, designed for RODA by unPizzo, a research studio specialising in the creation of weaves for furniture.