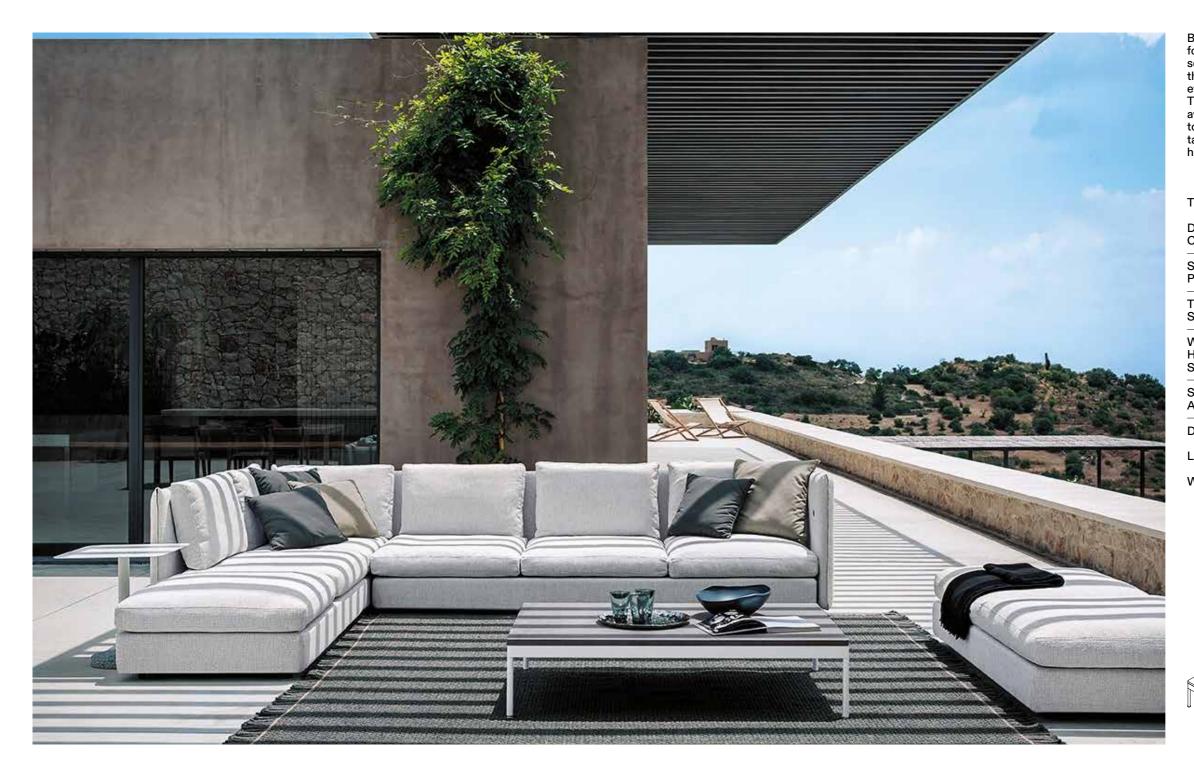

## Basket 351 Coffee Table

METAL

TOP

HPL grey

TOP / STONE

Carrara Farsena marble

RODA

BASKET is a project characterized by the extreme formal simplicity, and composed of elegant modular sofas and side tables, created to take full advantage of the available space and make elegant and sophisticated

the available space and make elegant and sophisticate every living area. The sturdy powder coated stainless steel structure, available in smoke or milk colour, the elegance of the top, in HPL or Luna stone, make the BASKET coffee table an very versatile product, which can be harmoniously matched with any collections.