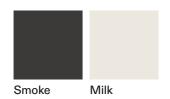

## Basket 351 Coffee Table

Materials

METAL

TOP/STONE

Luna stone Carrara Farsena marble

BASKET is a project characterized by the extreme formal simplicity, and composed of elegant modular sofas and side tables, created to take full advantage of the available space and make elegant and sophisticated every living area. The sturdy powder coated stainless steel structure, available in smoke or milk colour, the elegance of the top, make the BASKET coffee table an very versatile product, which can be harmoniously matched with any collections.