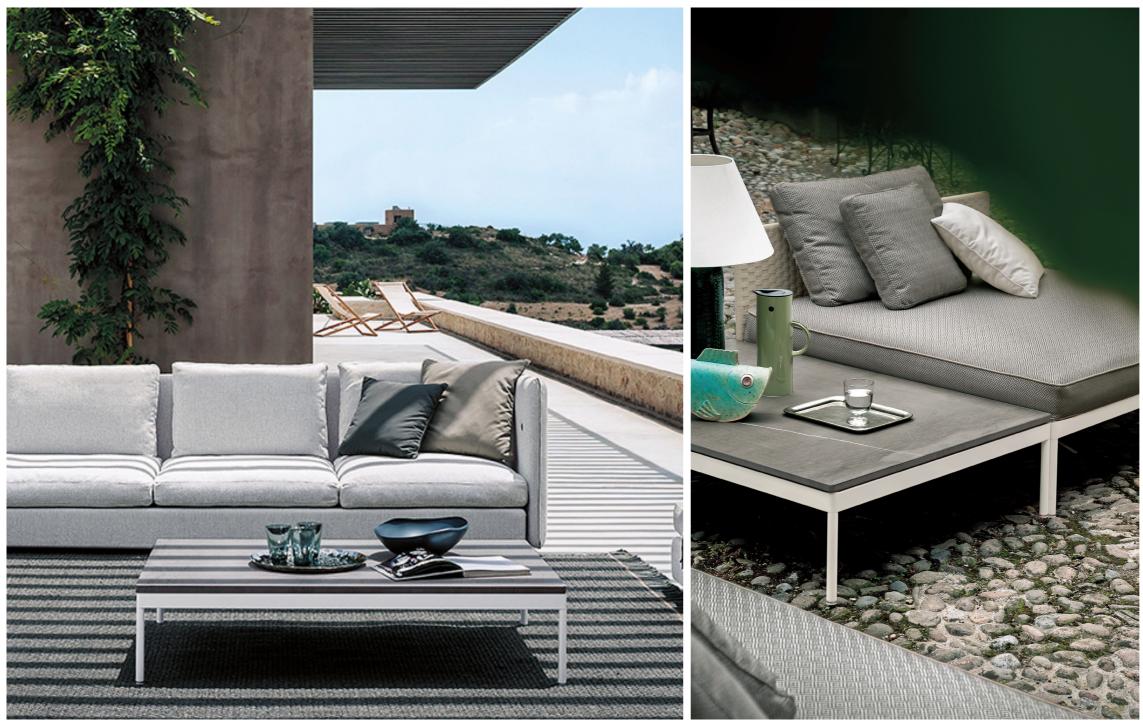

## Basket 351 Coffee Table

Materials

METAL

TOP/STONE

Luna stone Carrara Farsena marble

BASKET is a project characterized by the extreme formal simplicity, and composed of elegant modular sofas and side tables, created to take full advantage of the available space and make elegant and sophisticated every living area. The sturdy powder coated stainless steel structure, available in smoke or milk colour, the elegance of the top, make the BASKET coffee table an very versatile product, which can be harmoniously matched with any collections.