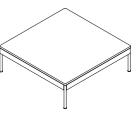

## Basket 351 Coffee Table

Materials

METAL

TOP/STONE

Luna stone Carrara Farsena marble

BASKET is a project characterized by the extreme formal simplicity, and composed of elegant modular sofas and side tables, created to take full advantage of the available space and make elegant and sophisticated every living area. The sturdy powder coated stainless steel structure, available in smoke or milk colour, the elegance of the top, make the BASKET coffee table an very versatile product, which can be harmoniously matched with any collections.

collections.

| ECHNICAL INFORMATION                      |       |
|-------------------------------------------|-------|
| ESCRIPTION<br>offee Table for outdoor us  | e.    |
| TRUCTURE<br>owder coated stainless steel. |       |
| OP<br>cone.                               |       |
| EIGHT<br>cone top                         | 52 kg |
| FORAGE COVER<br>vailable.                 |       |
| IMENSION                                  |       |

 $L90 \times P90 \times H30 \text{ cm}$ 

W 35" ¾ × D 35" ¾ × H 11" ¾