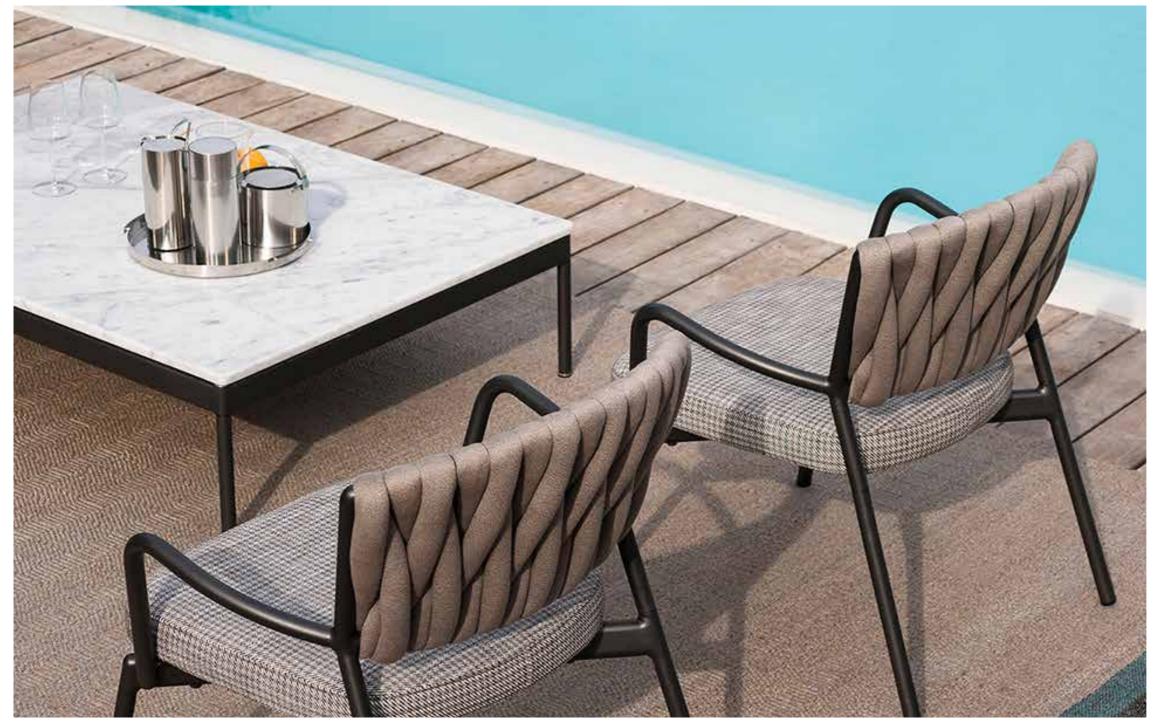

BASKET is a project characterized by the extreme formal simplicity, and composed of elegant modular sofas and side tables, created to take full advantage of the available space and make elegant and sophisticated

every living area.

The sturdy powder coated stainless steel structure, available in smoke or milk colour, the elegance of the top, in HPL or Luna stone, make the BASKET coffee table an very versatile product, which can be harmoniously matched with any collections.