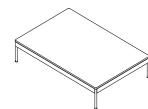

## TECHNICAL INFORMATION

DESCRIPTION Coffee table for outdoor use.

STRUCTURE

Powder coated stainless steel.

TOP

Stone or HPL grey.

WEIGHT HPL top

Stone top

55 kg 90 kg

STORAGE COVER

Available.

DIMENSION

L135 × P90 × H30 cm

W 53" 1/8 × D 35" 3/8 × H 11" 7/8

METAL

Milk Smoke