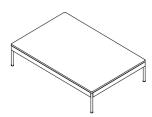

## TECHNICAL INFORMATION

DESCRIPTION Coffee table for outdoor use.

STRUCTURE Powder coated stainless steel.

TOP Stone.

WEIGHT Stone top

90 kg

STORAGE COVER Available.

DIMENSION

 $L135 \times P90 \times H30 cm$ 

W 53" 1/8 × D 35" 3/8 × H 11" 7/8

Materials

METAL

Milk

TOP/STONE

Luna stone

Carrara marble