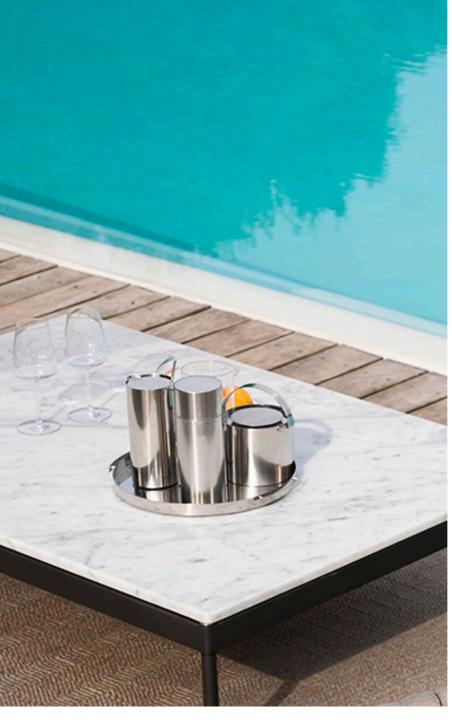

every living area.

The sturdy powder coated stainless steel structure, available in smoke or milk colour, the elegance of the top, make the BASKET coffee table an very versatile product, which can be harmoniously matched with any collections.

## TECHNICAL INFORMATION

DESCRIPTION Coffee table for outdoor use.

STRUCTURE Powder coated stainless steel.

TOP Stone.

WEIGHT Stone top

90 kg

STORAGE COVER Available.

DIMENSION

 $L135 \times P90 \times H30 cm$ 

W 53" 1/8 × D 35" 3/8 × H 11" 7/8

Materials

METAL

Milk

TOP/STONE

Luna stone

Carrara marble