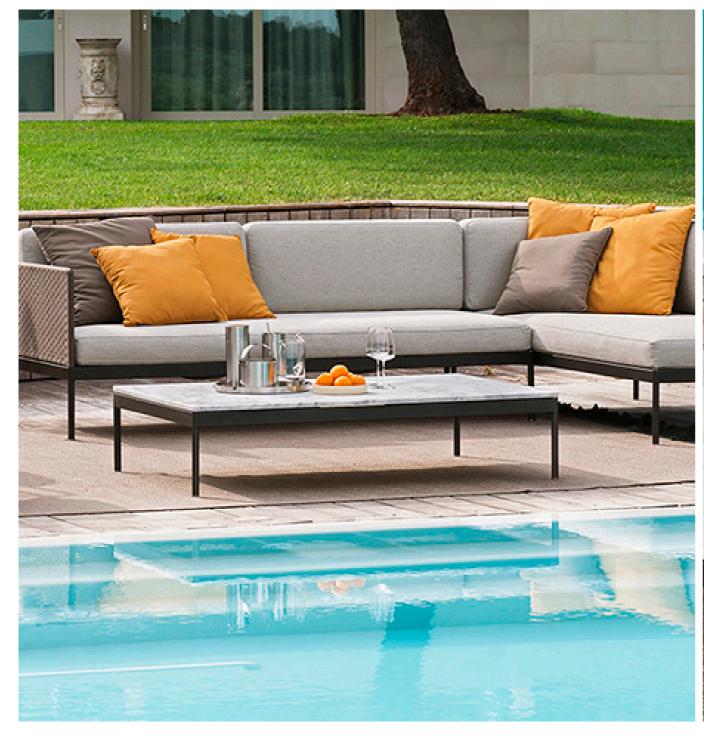

BASKET is a project characterized by the extreme formal simplicity, and composed of elegant modular sofas and side tables, created to take full advantage of the available space and make elegant and sophisticated

every living area.

The sturdy powder coated stainless steel structure, available in smoke or milk colour, the elegance of the top, make the BASKET coffee table an very versatile product, which can be harmoniously matched with any collections.

## TECHNICAL INFORMATION

DESCRIPTION Coffee table for outdoor use.

STRUCTURE Powder coated stainless steel.

TOP Stone.

WEIGHT Stone top

90 kg

STORAGE COVER Available.

DIMENSION

 $L135 \times P90 \times H30 cm$ 

W 53" 1/8 × D 35" 3/8 × H 11" 7/8

Materials

METAL

Milk

TOP/STONE

Luna stone

Carrara marble