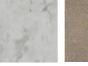

 $L135 \times P90 \times H30 cm$ 

W 53" 1/8 × D 35" 3/8 × H 11" 7/8

Materials

METAL

Milk

TOP/STONE

Luna stone

Carrara marble