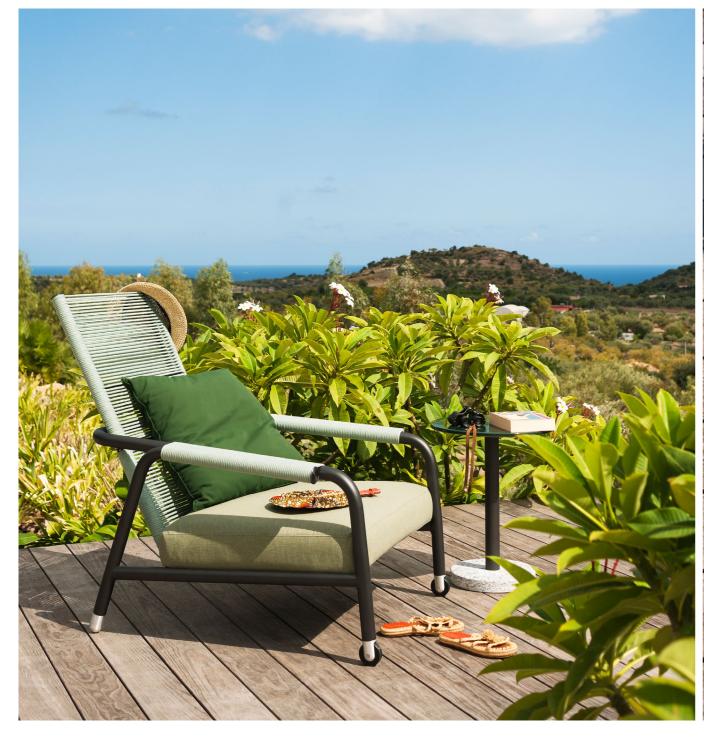

BERNARDO coffee table is a precious accessory boasting a linear and discreet design. The characteristic Simplon white stone base, the powder coated stainless steel structure and the round top, make BERNARDO extremely stable and suitable for every space, both inside and outside the house.

## TECHNICAL INFORMATION

DESCRIPTION

Side table for outdoor use.

STRUCTURE

Powder coated stainless steel stone base (Simplon white)

Gres, glazed gres or concrete.

WEIGHT

Structure + gres top Structure + glazed gres top Structure + concrete top 20 kg

DIMENSION

 $\emptyset$  45 × H 54 cm

Ø17" 3/4 × H 21" 1/4

TOP/GRES

TOP / GLAZED GRES

Brick

TOP/CONCRETE

BASE

Simplon white stone

RODA