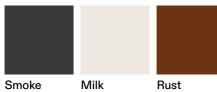

## TECHNICAL INFORMATION

DESCRIPTION

Side table for outdoor use.

STRUCTURE

Powder coated stainless steel stone base (Simplon white)

Gres, glazed gres or concrete.

WEIGHT

Structure + gres top Structure + glazed gres top Structure + concrete top 20 kg

DIMENSION

 $\emptyset$  45 × H 54 cm

Ø17" 3/4 × H 21" 1/4

TOP/GRES

TOP / GLAZED GRES

Brick

TOP/CONCRETE

BASE