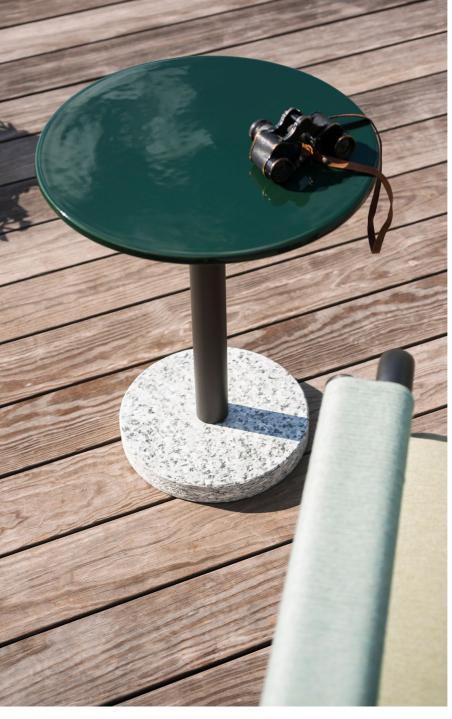

BERNARDO coffee table is a precious accessory boasting a linear and discreet design. The characteristic Simplon white stone base, the powder coated stainless steel structure and the round top, make BERNARDO extremely stable and suitable for every space, both inside and outside the house.

## TECHNICAL INFORMATION

DESCRIPTION

Side table for outdoor use.

STRUCTURE

Powder coated stainless steel stone base (Simplon white)

Gres, glazed gres or concrete.

WEIGHT

Structure + gres top Structure + glazed gres top Structure + concrete top 20 kg

DIMENSION

 $\emptyset$  45 × H 54 cm

Ø17" 3/4 × H 21" 1/4

TOP/GRES

TOP / GLAZED GRES

Brick

TOP/CONCRETE

BASE

Simplon white stone

RODA