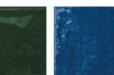

DIMENSION

Ø 45 × H 68 cm

Ø17" ¾ × H 26" ¾

Forest

Sapphire

BASE

Simplon white stone