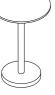

## Bernardo 368 Side Table

TOP / GRES

TOP / GLAZED GRES

Storm Water Ice

BERNARDO coffee table is a precious accessory boasting a linear and discreet design. The characteristic Simplon white stone base, the powder coated stainless steel structure and the square top, make BERNARDO extremely stable and suitable for every space, both inside and outside the house.