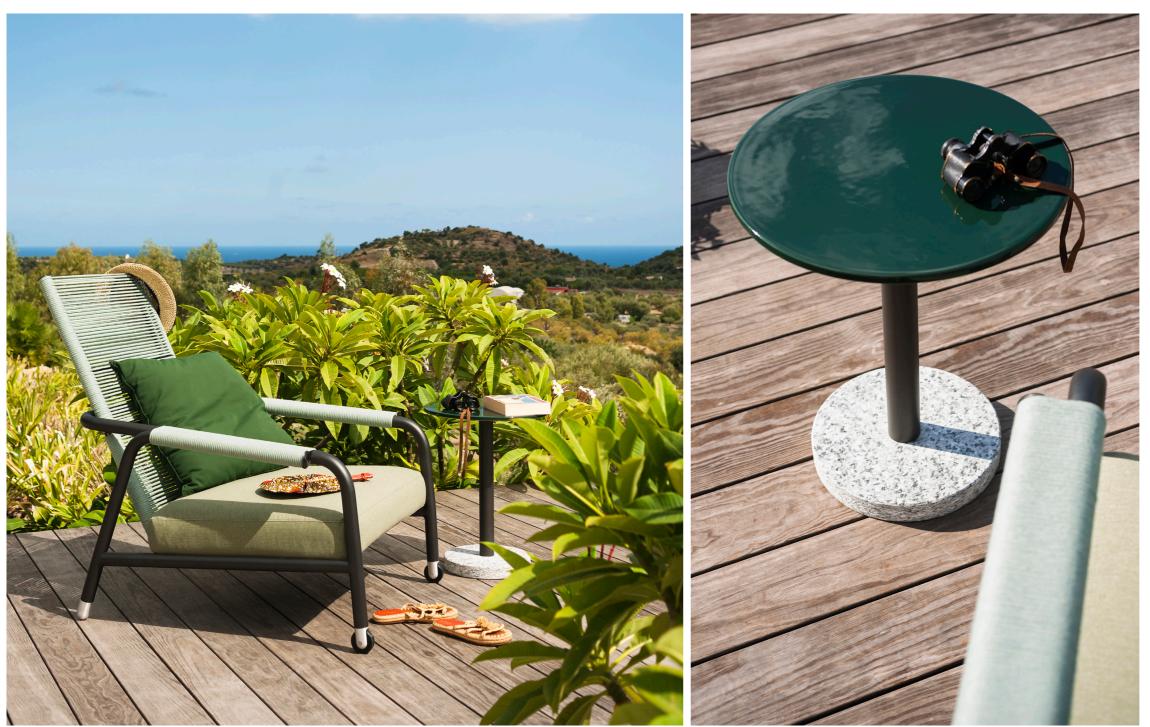

## Bernardo 368 Side Table

TOP / GRES

TOP / GLAZED GRES

Storm Water Ice

BERNARDO coffee table is a precious accessory boasting a linear and discreet design. The characteristic Simplon white stone base, the powder coated stainless steel structure and the square top, make BERNARDO extremely stable and suitable for every space, both inside and outside the house.

**TECHNICAL INFORMATION** 

DESCRIPTION Side table for outdoor use.

STRUCTURE Powder coated stainless steel stone base (Simplon white)

TOP Metal, gres or glazed gres.

| VEIGHT          |       |
|-----------------|-------|
| Gres top        | 19 kg |
| alazed gres top | 22 kg |
| liazed gres top | 22 Kg |

DIMENSION

Ø 45 × H 68 cm

Ø17" ¾ × H 26" ¾

Forest

Sapphire

BASE

Simplon white stone