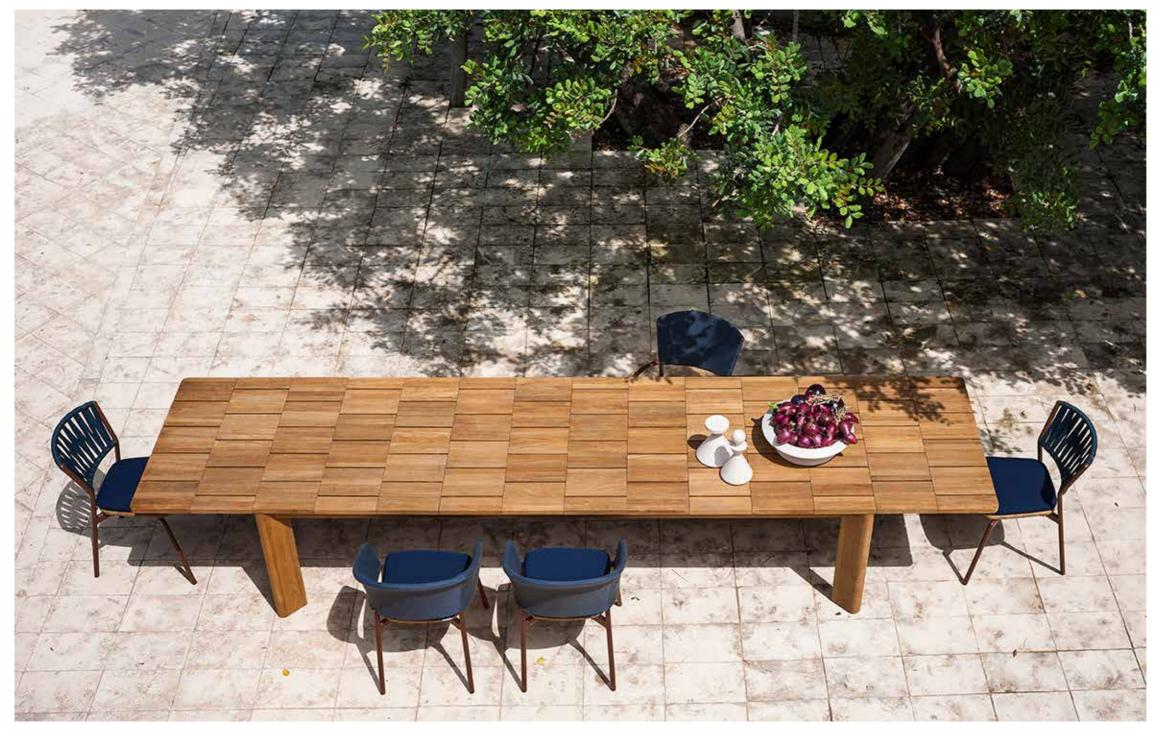

The name of the collection, BRICK, already states its disegn: the teak table top is divided into pieces, in a geometrically perfect succession of joints, thus creating space for a great conviviality, while the legs, lightly rotated inwards, invite to sit around. This is BRICK, a design furniture that fills the space thanks to the generous dimensions, the personality of the pattern and the strong presence of a unique and precious material such as natural teak. The patio table BRICK is extendable and ideal for outdoor covered areas.

## TECHNICAL INFORMATION

DESCRIPTION Extendable dining table for outdoor use.

STRUCTURE Teak (legs and top)

WEIGHT

Structure

STORAGE COVER Available.

DIMENSION

L 270 × P 100 × H75 cm Open L 420 cm

W 106" ½ × D 39" ¾ × H 29" ½ Open W 165" ½

Materials

STRUCTURE

Teak