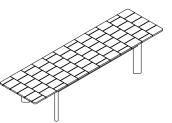

## Brick 004 Extendable Table

Materials

STRUCTURE

Teak

The name of the collection, BRICK, already states its design: the teak table top is divided into pieces, in a geometrically perfect succession of joints, thus creating space for a great conviviality, while the legs, lightly rotated inwards, invite to sit around. This is BRICK, a design furniture that fills the space thanks to the generous dimensions, the personality of the pattern and the strong presence of a unique and precious material such as natural teak. The patio table BRICK is extendable and ideal for outdoor covered areas.

## TECHNICAL INFORMATION

DESCRIPTION Extendable dining table for outdoor use.

STRUCTURE Teak (legs and top)

WEIGHT Structure

160 kg

STORAGE COVER Available.

DIMENSION

L 240 × P 100 × H75 cm Open L 360 cm

W 94" ½ × D 39" ¾ × H 29" ½ Open W 141"¾