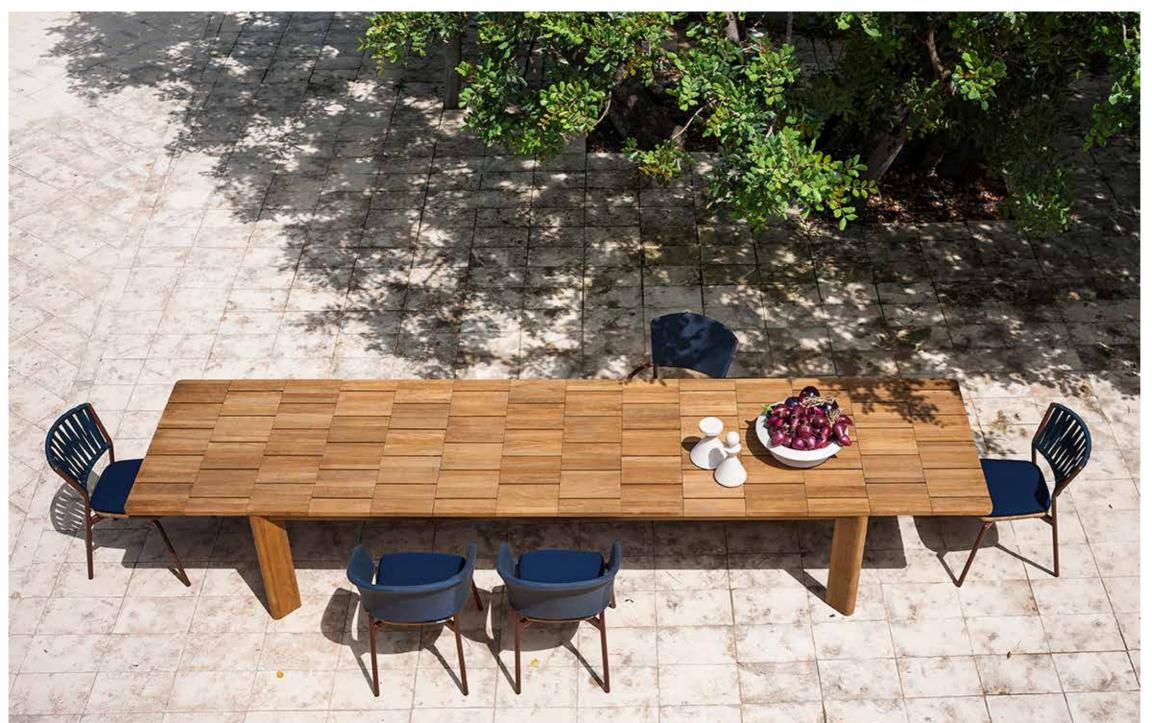

## Brick 004 Extendable Table

Materials

STRUCTURE

Teak

The name of the collection, BRICK, already states its design: the teak table top is divided into pieces, in a geometrically perfect succession of joints, thus creating space for a great conviviality, while the legs, lightly rotated inwards, invite to sit around. This is BRICK, a design furniture that fills the space thanks to the generous dimensions, the personality of the pattern and the strong presence of a unique and precious material such as natural teak. The patio table BRICK is extendable and ideal for outdoor covered areas.

## TECHNICAL INFORMATION

DESCRIPTION Extendable dining table for outdoor use.

STRUCTURE Teak (legs and top)

WEIGHT Structure

160 kg

STORAGE COVER Available.

DIMENSION

L 240 × P 100 × H75 cm Open L 360 cm

W 94" ½ × D 39" ¾ × H 29" ½ Open W 141"¾