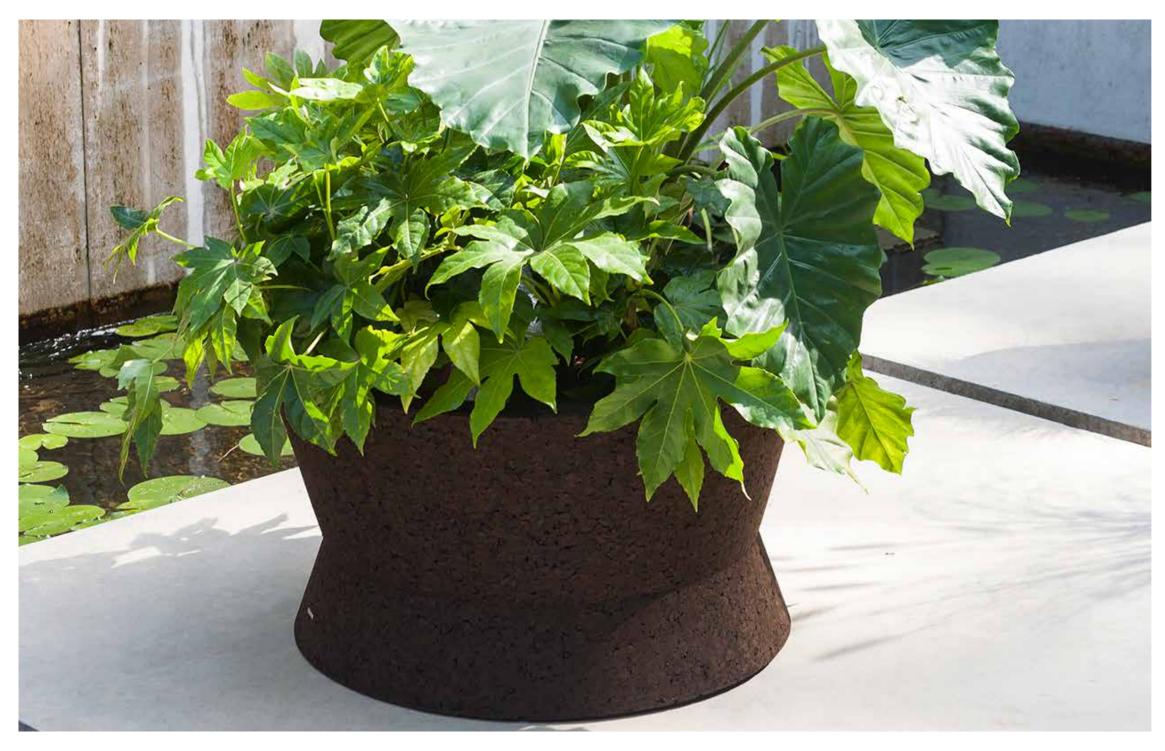

## Bush on 001 Planter

Extra-large planters as a design tribute to an entirely natural and ecologically sustainable material. Made in high-quality expanded black cork, they are distinguished by balanced volumes and attentively clean lines. With tastefulness and simplicity, three different hour-glass shapes are given three sizes, ready to be used singly or combined harmoniously to host and flatter plants and flowers. Pleasant to the touch thanks to their special texture. Coated on the inside with water-repellent natural rubber, these vases catch the eye as unusual decorative elements with great character for green living.

## TECHNICAL INFORMATION

DESCRIPTION Planter for outdoor use.

STRUCTURE Cork

WEIGHT Structure

12 kg

**DIMENSION** 

Ø 74 × H 44 cm Upper Ø 78 cm

Ø 30"  $\frac{3}{4}$  × Ø 29"  $\frac{1}{8}$  × H 17"  $\frac{1}{3}$  Upper Ø 30"  $\frac{3}{4}$ 