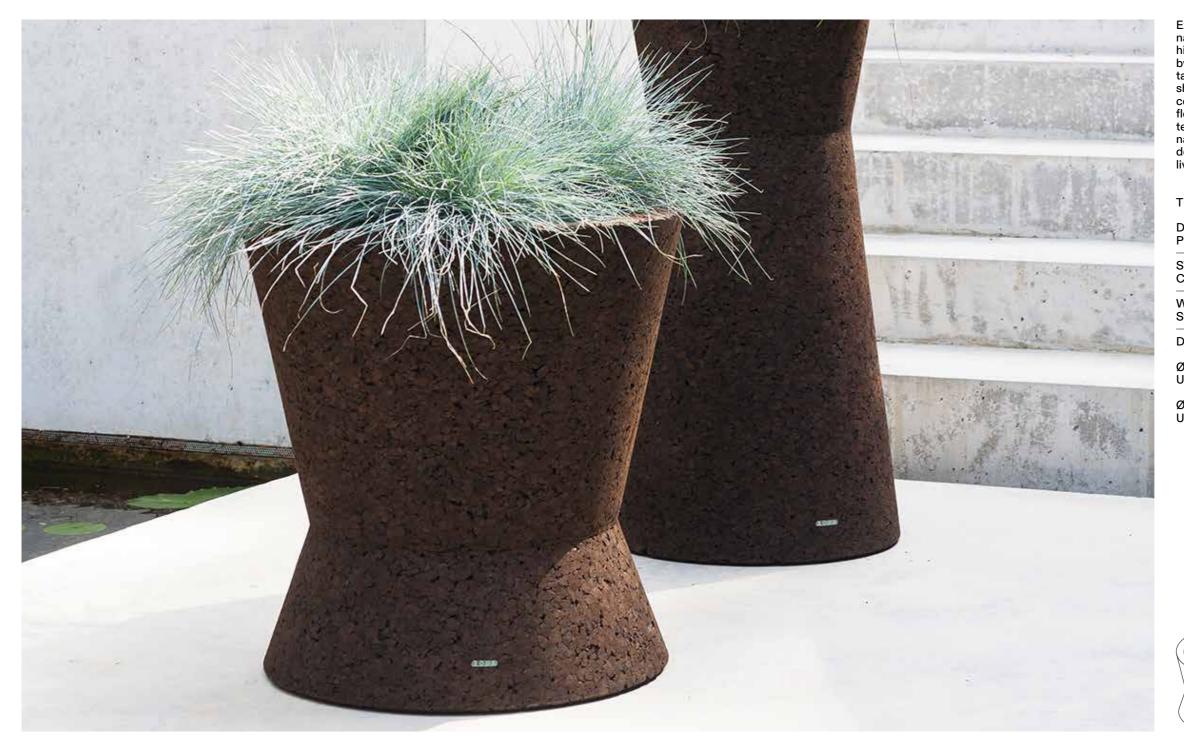

## **Technical Information**

Extra-large planters as a design tribute to an entirely natural and ecologically sustainable material. Made in high-quality expanded black cork, they are distinguished by balanced volumes and attentively clean lines. With tastefulness and simplicity, three different hour-glass shapes are given three sizes, ready to be used singly or combined harmoniously to host and flatter plants and flowers. Pleasant to the touch thanks to their special texture. Coated on the inside with water-repellent natural rubber, these vases catch the eye as unusual decorative elements with great character for green living.

## **TECHNICAL INFORMATION**

DESCRIPTION Planter for outdoor use.

STRUCTURE Cork

WEIGHT Structure

9 kg

## DIMENSION

Ø 54 × H 60 cm Upper Ø 58 cm

Ø 21" ¼ × H 23" % Upper Ø 22" %