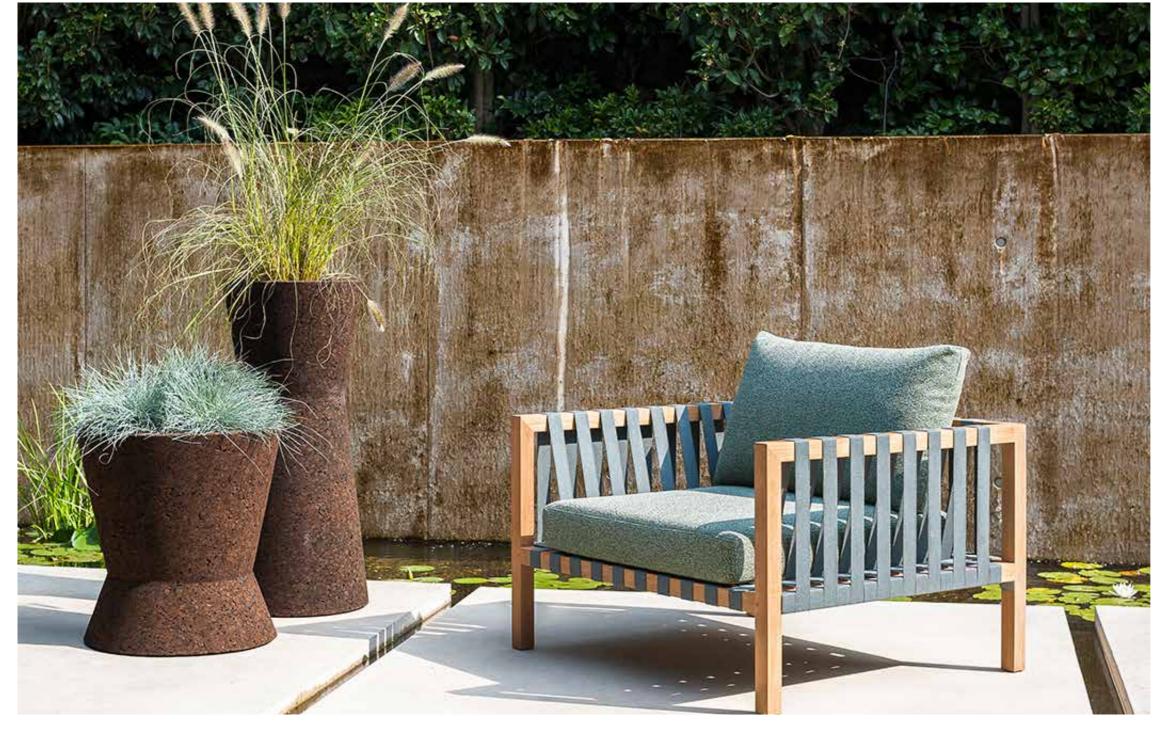

Extra-large planters as a design tribute to an entirely natural and ecologically sustainable material. Made in high-quality expanded black cork, they are distinguished by balanced volumes and attentively clean lines. With tastefulness and simplicity, three different hour-glass shapes are given three sizes, ready to be used singly or combined harmoniously to host and flatter plants and flowers. Pleasant to the touch thanks to their special texture. Coated on the inside with water-repellent natural rubber, these vases catch the eye as unusual decorative elements with great character for green living.

## TECHNICAL INFORMATION

DESCRIPTION Planter for outdoor use.

STRUCTURE Cork

WEIGHT Structure

12 kg

**DIMENSION** 

Ø 47 × H 100 cm Upper Ø 43 cm

Ø 18" ½ × H 39" ¾ Upper Ø 17"