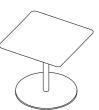

## Button 001 Table

METAL

TOP/METAL

TOP/TEAK

TOP/GRES

Natural

A bistro table with a round or square top, declined in different sizes, light and transversal: this is BUTTON, a passe-par-tout able of furnishing with taste and discretion a small metropolitan balcony as well as a large terrace of a restaurant by the sea. This smart collection of outdoor dining tables is also completed by the versatile side table with round base and top.

## **TECHNICAL INFORMATION**

DESCRIPTION Dining table for outdoor use.

STRUCTURE Powder coated aluminium.

TOP powder coated aluminium; teak; gres.

DIMENSION

L80 × P 80 × H 74 cm Ø base 60 cm

W 31" ½ × D 31" ½ × H 29" ½ Ø base 23" 5⁄8