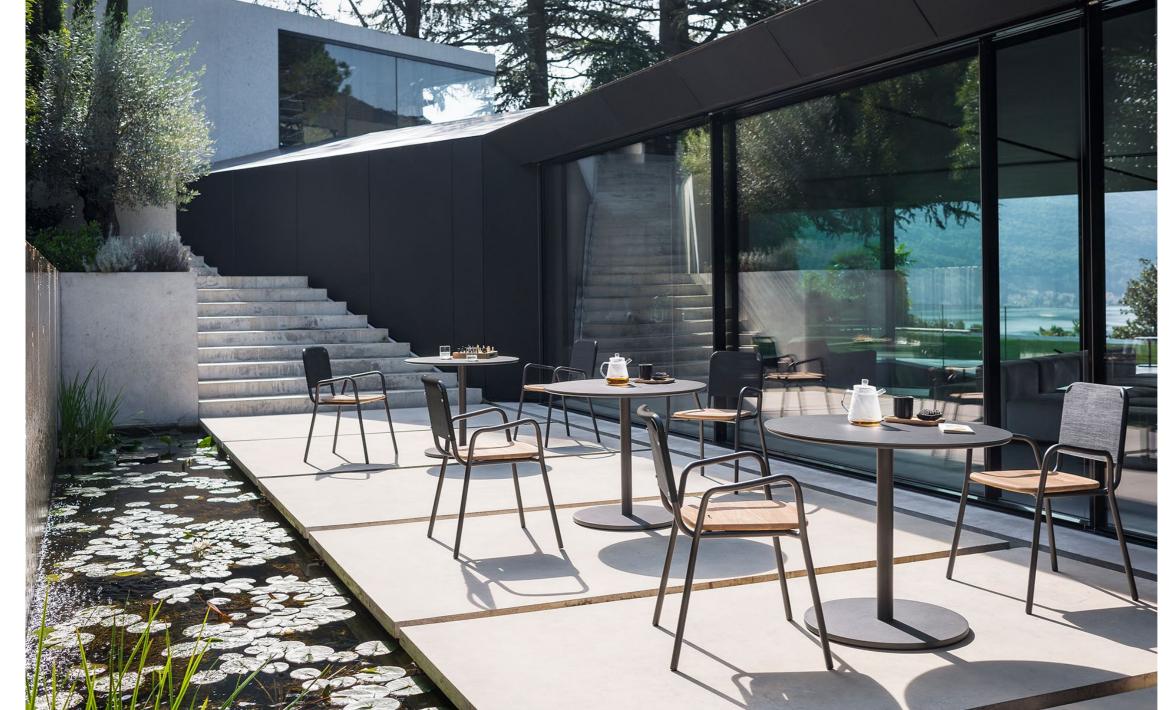

## Button 001 Table

METAL

TOP/METAL

TOP/TEAK

TOP/GRES

Natural

A bistro table with a round or square top, declined in different sizes, light and transversal: this is BUTTON, a passe-par-tout able of furnishing with taste and discretion a small metropolitan balcony as well as a large terrace of a restaurant by the sea. This smart collection of outdoor dining tables is also completed by the versatile side table with round base and top.

## **TECHNICAL INFORMATION**

DESCRIPTION Dining table for outdoor use.

STRUCTURE Powder coated aluminium.

TOP powder coated aluminium; teak; gres.

DIMENSION

L80 × P 80 × H 74 cm Ø base 60 cm

W 31" ½ × D 31" ½ × H 29" ½ Ø base 23" 5⁄8