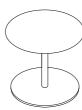

A bistro table with a round or square top, declined in different sizes, light and transversal: this is BUTTON, a passe-par-tout able of furnishing with taste and discretion a small metropolitan balcony as well as a large terrace of a restaurant by the sea. This smart collection of outdoor dining tables is also completed by the versatile side table with round base and top.

## TECHNICAL INFORMATION

DESCRIPTION
Dining table for outdoor use.

STRUCTURE Powder coated aluminium.

WEIGHT Structure

cture 38 kg

DIMENSION

Ø 80 × H 74 cm Ø base 60 cm

W 31" ½ × D 31" ½ × H 29" ½ Ø base 23" 5%