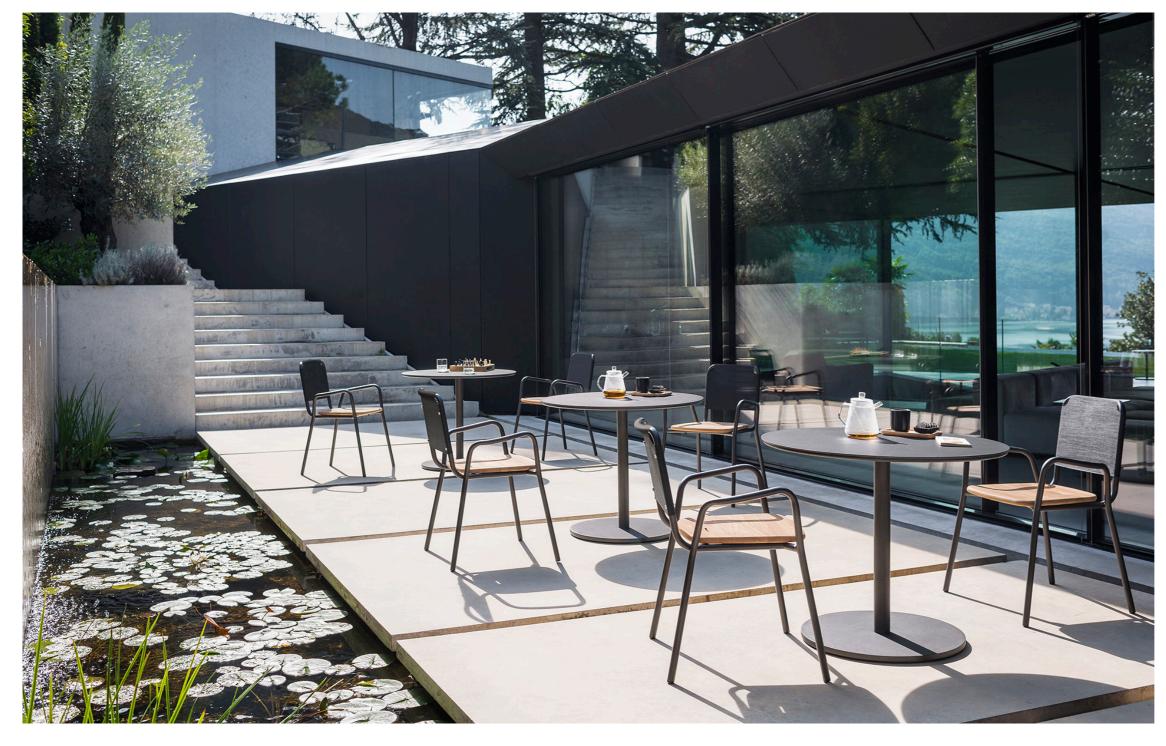

A bistro table with a round or square top, declined in different sizes, light and transversal: this is BUTTON, a passe-par-tout able of furnishing with taste and discretion a small metropolitan balcony as well as a large terrace of a restaurant by the sea. This smart collection of outdoor dining tables is also completed by the versatile side table with round base and top.