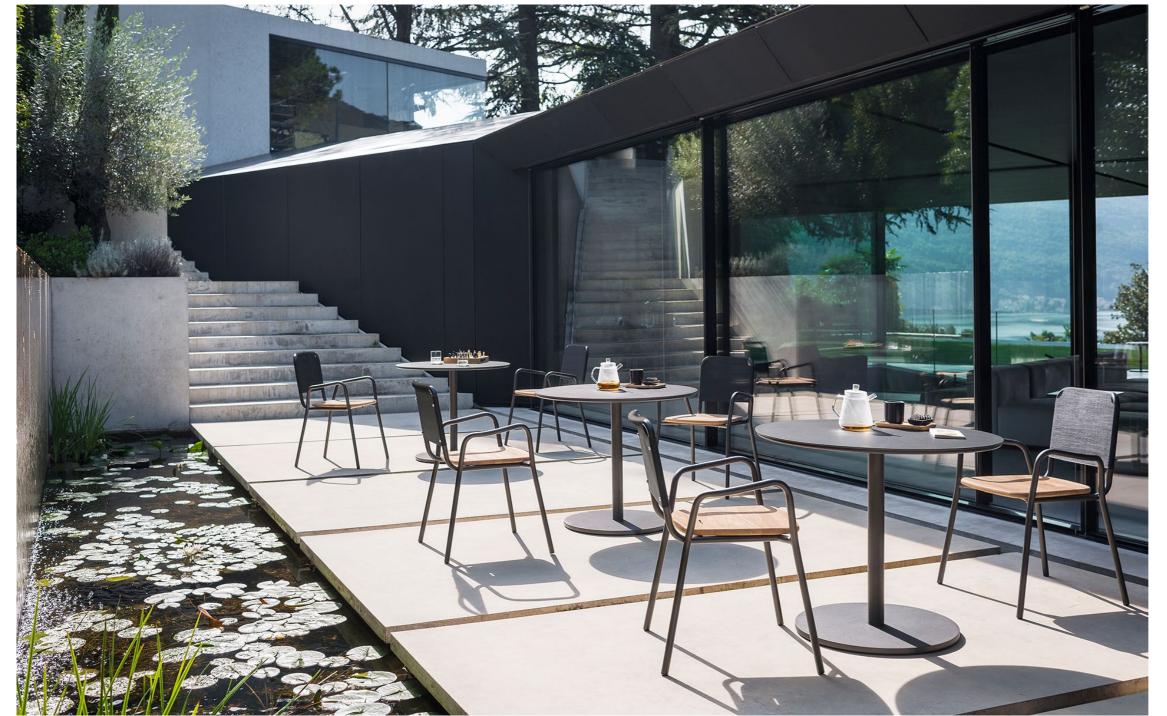

## Button 004 Table

METAL

TOP/METAL

TOP/TEAK

Teak

Natural

A bistro table with a round or square top, declined in different sizes, light and transversal: this is BUTTON, a passe-par-tout able of furnishing with taste and discretion a small metropolitan balcony as well as a large terrace of a restaurant by the sea. This smart collection of outdoor dining tables is also completed by the versatile side table with round base and top.

## **TECHNICAL INFORMATION**

DESCRIPTION Dining table for outdoor use.

STRUCTURE Powder coated aluminium.

TOP powder coated aluminium; teak; gres.

| WEIGHT                |       |
|-----------------------|-------|
| Structure + metal top | 40 kg |
| Structure + teak top  | 45 kg |
| Structure + gres top  | 48 kg |

## DIMENSION

Ø 90 × H 74 cm Ø base 60 cm

W 35" ¾ × H 29" ½ Ø base 23" 5⁄8