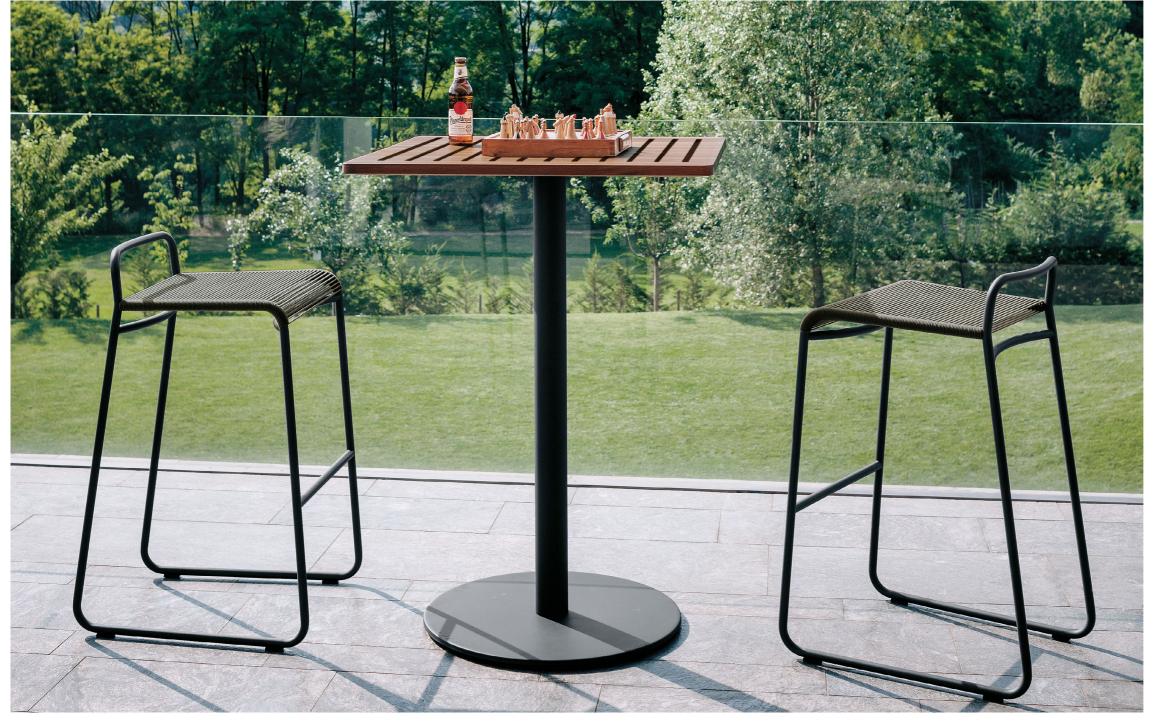

## Button 101 Bar Table

A bistro table with a round or square top, declined in different sizes, light and transversal: this is BUTTON, a passe-par-tout able of furnishing with taste and discretion a small metropolitan balcony as well as a large terrace of a restaurant by the sea. This smart collection of outdoor dining tables is also completed by the versatile side table with round base and top.

## TECHNICAL INFORMATION

DESCRIPTION

Bar table for outdoor use.

STRUCTURE

Powder coated aluminium.

TOP

powder coated aluminium; teak.

WEIGHT

Structure + metal top 35 kg Structure + teak top 38 kg

DIMENSION

L 80 × P 80 × H 110 cm Ø base 60 cm

W 31"½ × D 31"½ × H 43"¼ Ø base 23"5%

METAL BASE/TOP

Smoke Milk

TOP/METAL

TOP/TEAK