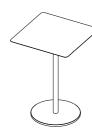

## Button 101 Bar Table

A bistro table with a round or square top, declined in different sizes, light and transversal: this is BUTTON, a passe-par-tout able of furnishing with taste and discretion a small metropolitan balcony as well as a large terrace of a restaurant by the sea. This smart collection of outdoor dining tables is also completed by the versatile side table with round base and top.

## TECHNICAL INFORMATION

DESCRIPTION

Bar table for outdoor use.

STRUCTURE

Powder coated aluminium.

TOP

powder coated aluminium; teak.

WEIGHT

Structure + metal top 35 kg Structure + teak top 38 kg

DIMENSION

L 80 × P 80 × H 110 cm Ø base 60 cm

W 31"½ × D 31"½ × H 43"¼ Ø base 23"5%

METAL BASE/TOP

Smoke Milk

TOP/METAL

TOP/TEAK