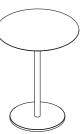

## Button 104 Bar Table

RODA

METAL BASE/TOP

TOP/METAL

TOP/TEAK

Teak

A bistro table with a round or square top, declined in different sizes, light and transversal: this is BUTTON, a passe-par-tout able of furnishing with taste and discretion a small metropolitan balcony as well as a large terrace of a restaurant by the sea. This smart collection of outdoor dining tables is also completed by the versatile side table with round base and top.

**TECHNICAL INFORMATION** 

DESCRIPTION Bar table for outdoor use.

STRUCTURE Powder coated aluminium.

TOP powder coated aluminium; teak.

WEIGHT Structure + metal top Structure + teak top 37 kg 38 kg

DIMENSION

Ø90 × H 110 cm Ø base 60 cm

Ø35"¾ ×H43"¼ Ø base 23"5%