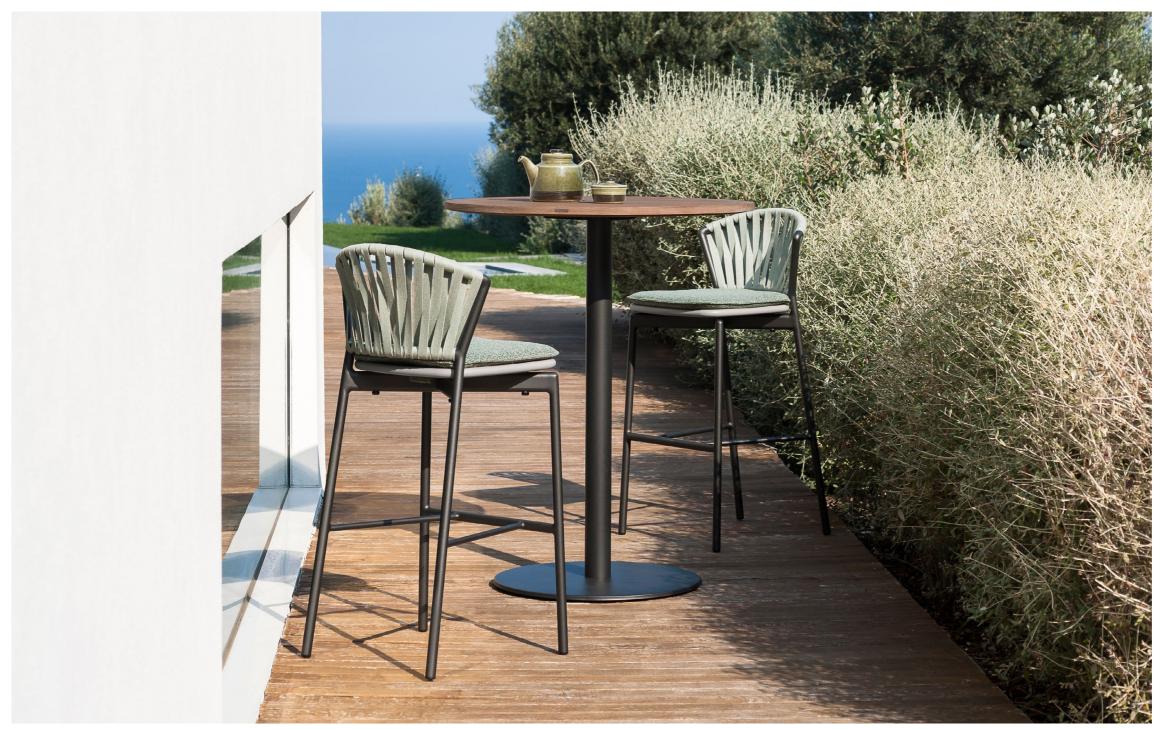

## Button 104 Bar Table

RODA

METAL BASE/TOP

TOP/METAL

TOP/TEAK

Teak

A bistro table with a round or square top, declined in different sizes, light and transversal: this is BUTTON, a passe-par-tout able of furnishing with taste and discretion a small metropolitan balcony as well as a large terrace of a restaurant by the sea. This smart collection of outdoor dining tables is also completed by the versatile side table with round base and top.

**TECHNICAL INFORMATION** 

DESCRIPTION Bar table for outdoor use.

STRUCTURE Powder coated aluminium.

TOP powder coated aluminium; teak.

WEIGHT Structure + metal top Structure + teak top 37 kg 38 kg

DIMENSION

Ø90 × H 110 cm Ø base 60 cm

Ø35"¾ ×H43"¼ Ø base 23"5%