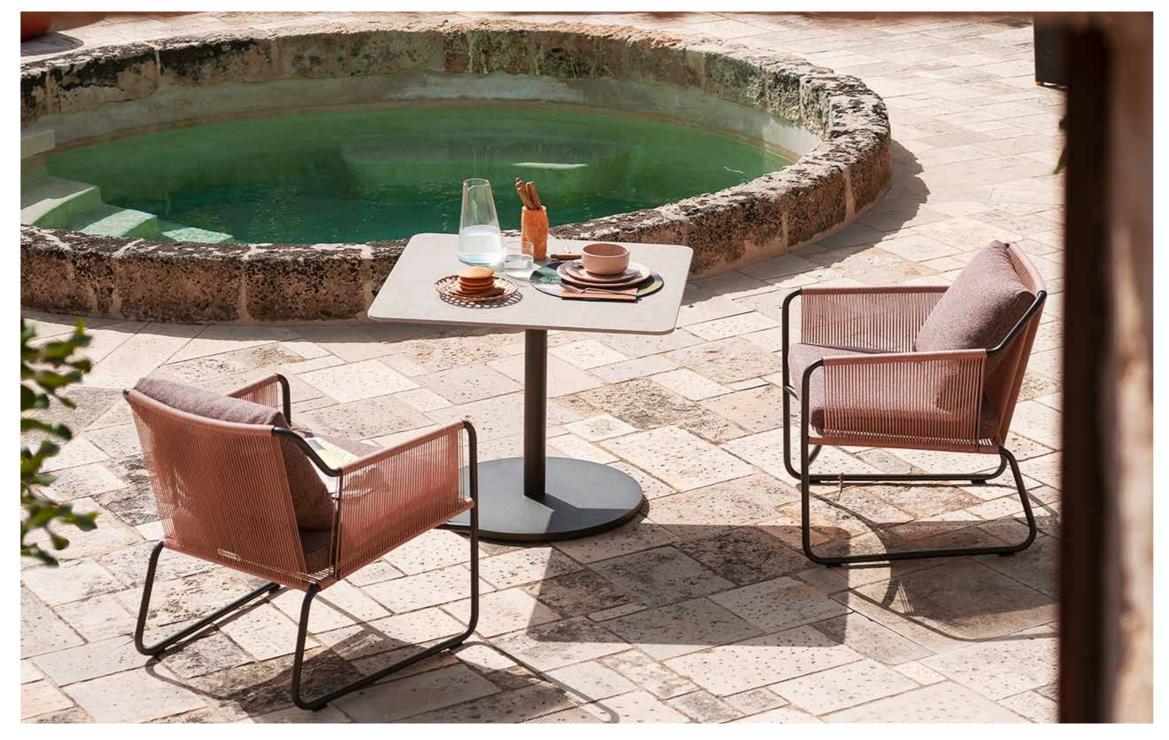

## Button 602 Low Table

A bistro table with a round or square top, declined in different sizes, light and transversal: this is BUTTON, a passe-par-tout able of furnishing with taste and discretion a small metropolitan balcony as well as a large terrace of a restaurant by the sea. This smart collection of outdoor dining tables is also completed by the versatile side table with round base and top.

## TECHNICAL INFORMATION

DESCRIPTION Low table for outdoor use.

STRUCTURE

Powder coated aluminium.

TOP

powder coated aluminium.

WEIGHT

Structure + metal top 32 kg

DIMENSION
Ø 80 x H 67 c

Ø 80 × H 67 cm Ø base 60 cm

Ø 31" ½ × H 26"% Ø base 23" %

Materials

METAL

Smoke

Milk