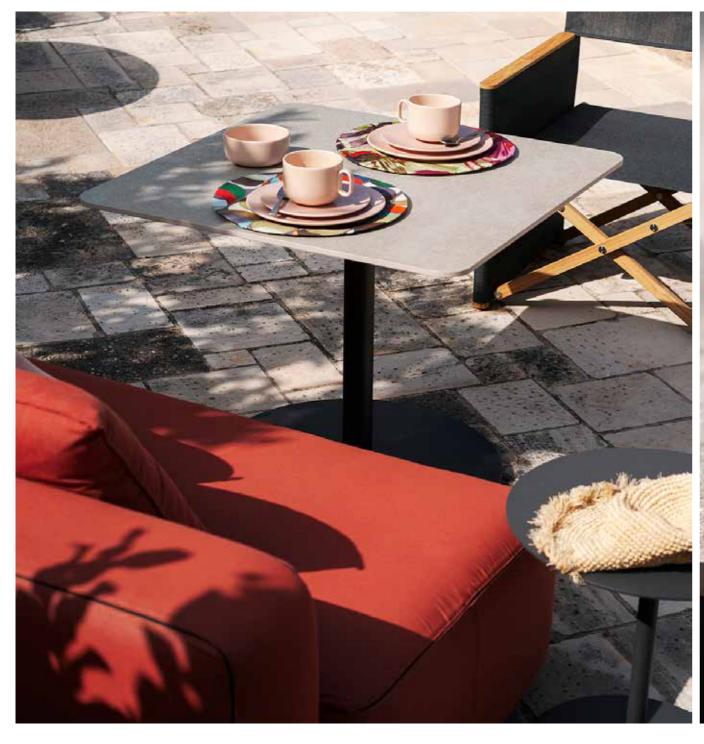

## Button 603 Low Table

A bistro table with a round or square top, declined in different sizes, light and transversal: this is BUTTON, a passe-par-tout able of furnishing with taste and discretion a small metropolitan balcony as well as a large terrace of a restaurant by the sea. This smart collection of outdoor dining tables is also completed by the versatile side table with round base and top.