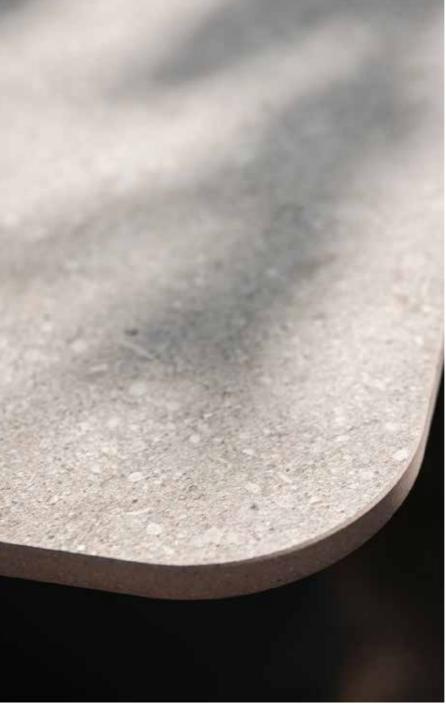

## TECHNICAL INFORMATION

DESCRIPTION Low table for outdoor use.

STRUCTURE Powder coated aluminium.

powder coated aluminium.

WEIGHT

DIMENSION

L 90 × P 90 × H 67 cm Ø base 60 cm

Structure + metal top