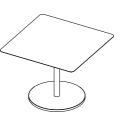

## TECHNICAL INFORMATION

DESCRIPTION Low table for outdoor use.

STRUCTURE Powder coated aluminium.

powder coated aluminium.

WEIGHT

DIMENSION

L 90 × P 90 × H 67 cm Ø base 60 cm

Structure + metal top

W 35"% × D 35"% × H 26"% Ø base 23"%

Materials

METAL

Smoke