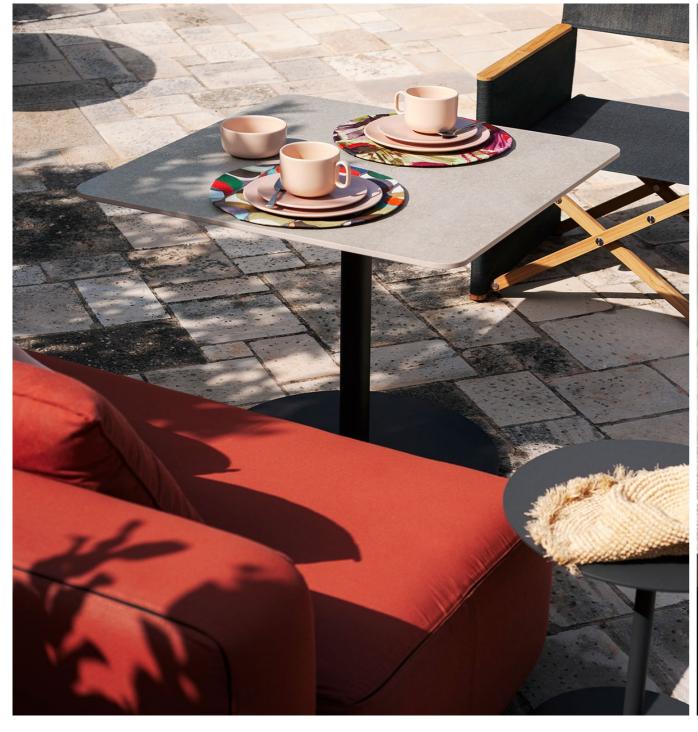

## Button 604 Low Table

A bistro table with a round or square top, declined in different sizes, light and transversal: this is BUTTON, a passe-par-tout able of furnishing with taste and discretion a small metropolitan balcony as well as a large terrace of a restaurant by the sea. This smart collection of outdoor dining tables is also completed by the versatile side table with round base and top.