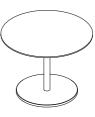

## TECHNICAL INFORMATION

DESCRIPTION Low table for outdoor use.

STRUCTURE

Powder coated aluminium.

Powder coated aluminium; teak; gres.

WEIGHT

Structure + metal top Structure + teak top Structute + gres top 34 kg 35 kg 40 kg

DIMENSION

Ø90 × H 67 cm Ø base 60 cm

Ø35"% × H 26"% Ø base 23"5/8

Materials

METAL

Smoke

Milk

Smoke