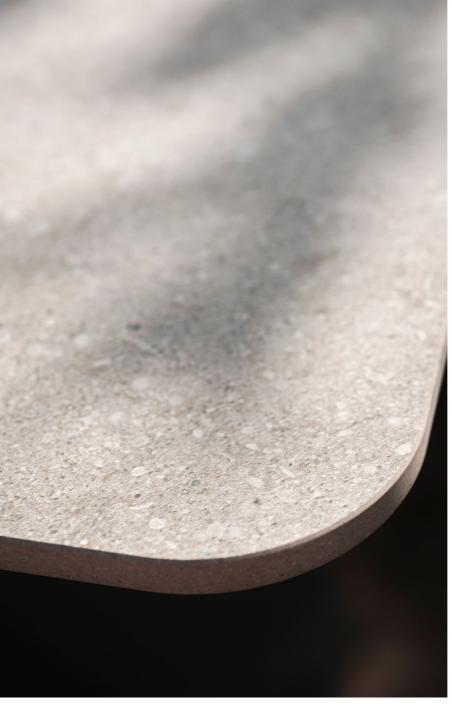

## TECHNICAL INFORMATION

DESCRIPTION Low table for outdoor use.

STRUCTURE

Powder coated aluminium.

Powder coated aluminium; teak; gres.

WEIGHT

Structure + metal top Structure + teak top Structute + gres top 34 kg 35 kg 40 kg

TOP/METAL

TOP/TEAK

TOP/GRES

Natural