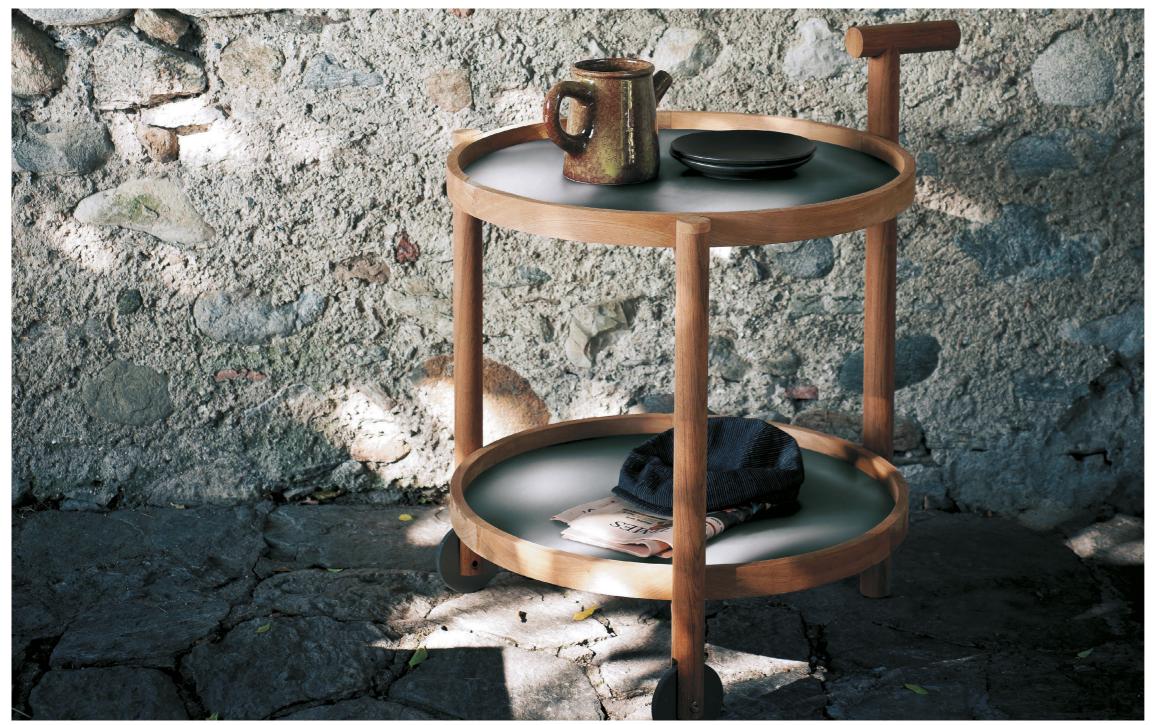

## Caddy 001 Bar Trolley

Materials

STRUCTURE

TOP

Teak

STRUCTURE Teak WEIGHT Structure STORAGE COVER Available. DIMENSION Ø 60 × H 79 cm Ø 23" 5 × H 31" 1/8

Functionality in the sign of design for CADDY, a captivating proposal that re-interprets the aesthetic canons of a product based on service, through the refined aesthetic language typical of RODA style. A bar trolley that can also be used as an outdoor side table, CADDY is a transversal complement both for the dining area and for the outdoor living room.

## **TECHNICAL INFORMATION**

DESCRIPTION Bar Trolley for outdoor use.

TOPS AISI 316 stainless steel; removable trays.

13 kg