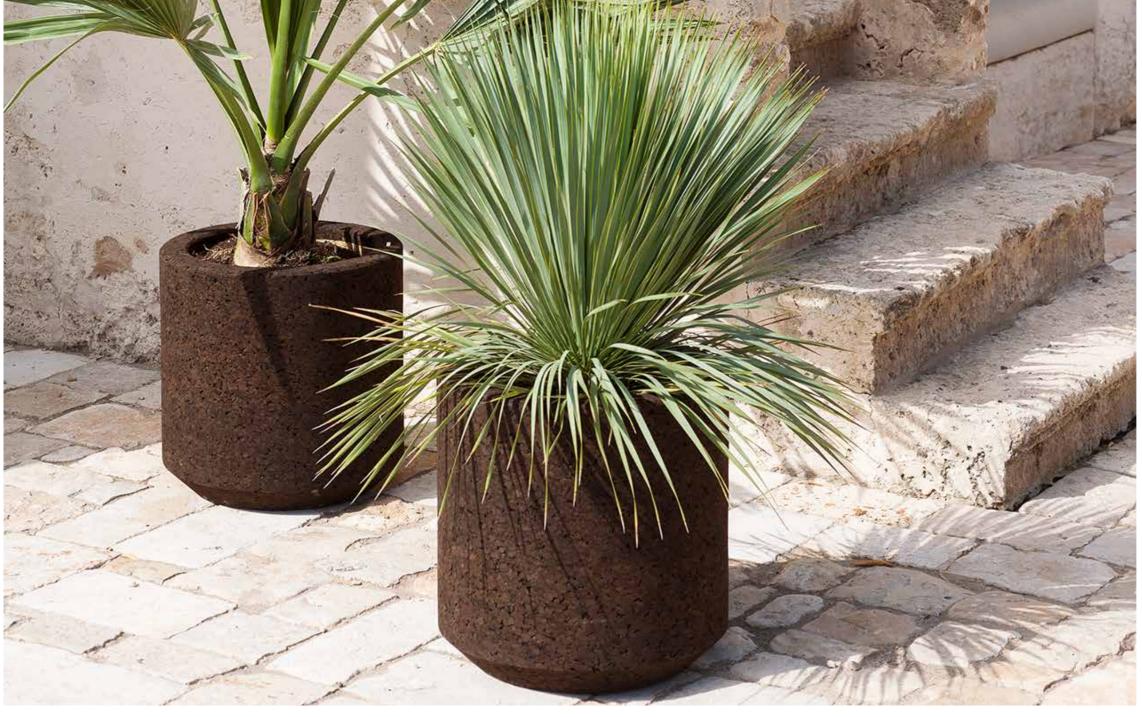

Reminiscent of a tree trunk.

CORTICA is a brown cork planter with a cylindrical shape and rounded edges, ready to house and enhance plants and flowers. The material is completely natural and consists of particles of cork bound by resins from the original plant and treated with high-temperature water vapour.

CORTICA can be used as a pot or a planter: the drainage hole in the base can be left open or blocked with the special plug supplied, also made of cork.

## TECHNICAL INFORMATION

DESCRIPTION Planter for outdoor use.

STRUCTURE cork.

WEIGHT

12 kg Structure

DIMENSION

Ø 50 × H 50 cm

Ø 19" % × H 19" %