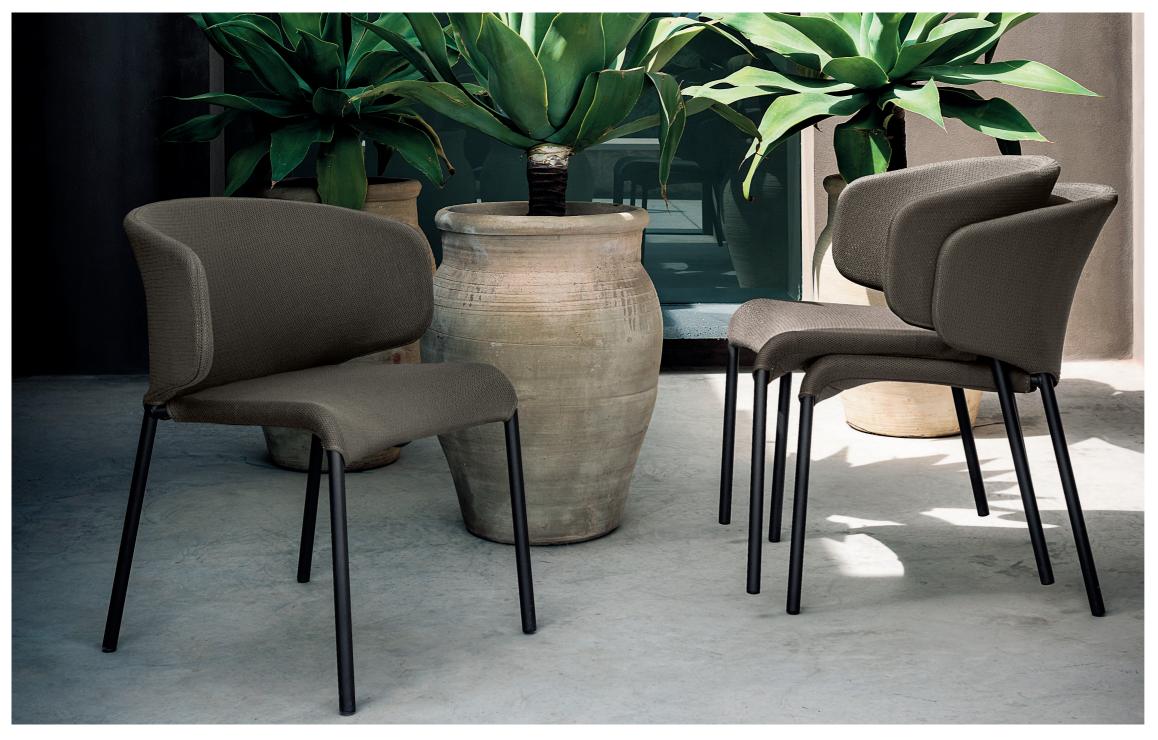

## Double 011 Chair

Materials

3D NET

Grey

DOUBLE is designed to satisfy the typical taste and canons of the interior decoration even in the garden furniture. The protagonist of DOUBLE collection is the slim shape, together with the materials: the aluminum structure is covered by a soft multilayer padding, combined with a 3D net. The net can be used on view or upholstered with RODA outdoor fabrics collection: hence the name "DOUBLE". The complete collection includes a chair, a sunlounger and the poufs in different sizes.

TECHNICAL INFORMATION
DESCRIPTION
Chair for outdoor use.
STRUCTURE AND LEGS
Powder coated aluminium.
NET
3d net 100% polyester.
WEIGHT
Structure 10 kg
STORAGE COVER
Available.
DIMENSION

L 52 × P 70 × H 78 cm H seat 48 cm