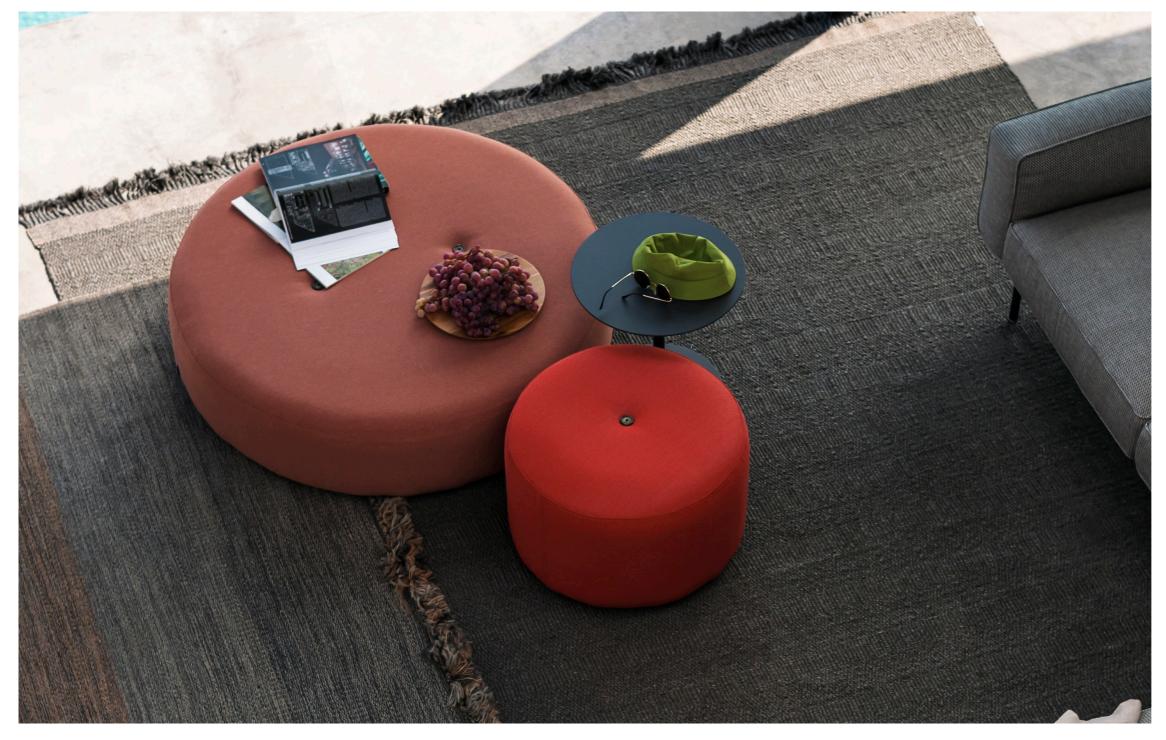

DOUBLE is a collection is composed of poufs of different sizes, all characterized by a "total outdoor" padding, to offer an extremely welcoming softness. DOUBLE poufs are very crossed-over complementary items, used to give a touch of freshness to every context, in and out, private or contract, creating playful variations of dimension, height and colour. A soft, multilayer draining padding, covered with a fabric upholstery, wraps the structure of the pouf: they may be presented "undressed", in their mesh-like skin, or be "dressed" in fabric, choosing an upholstery cover from a sumptuous selection of RODA's fabrics.