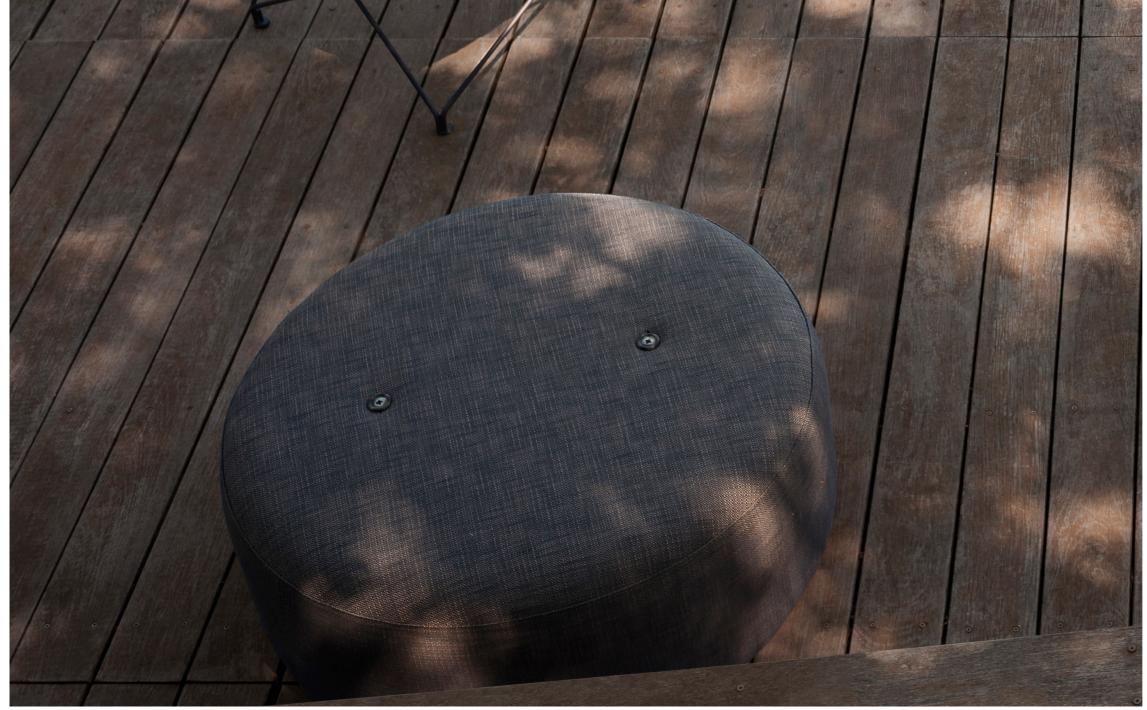

DOUBLE is a collection is composed of poufs of different sizes, all characterized by a "total outdoor" padding, to offer an extremely welcoming softness. DOUBLE poufs are very crossed-over complementary items, used to give a touch of freshness to every context, in and out, private or contract, creating playful variations of dimension, height and colour. A soft, multilayer draining padding, covered with a fabric upholstery, wraps the structure of the pouf: they may be presented "undressed", in their mesh-like skin, or be "dressed" in fabric, choosing an upholstery cover from a sumptuous selection of RODA's fabrics.

STORAGE COVER

Available

DIMENSION

Ø 90 × H 36 cm

Materials

FABRIC