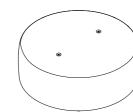

DOUBLE is a collection is composed of poufs of different sizes, all characterized by a "total outdoor" padding, to offer an extremely welcoming softness. DOUBLE poufs are very crossed-over complementary items, used to give a touch of freshness to every context, in and out, private or contract, creating playful variations of dimension, height and colour. A soft, multilayer draining padding, covered with a fabric upholstery, wraps the structure of the pouf: they may be presented "undressed", in their mesh-like skin, or be "dressed" in fabric, choosing an upholstery cover from a sumptuous selection of RODA's fabrics.

STORAGE COVER

Available

DIMENSION

Ø 90 × H 36 cm

Materials

FABRIC