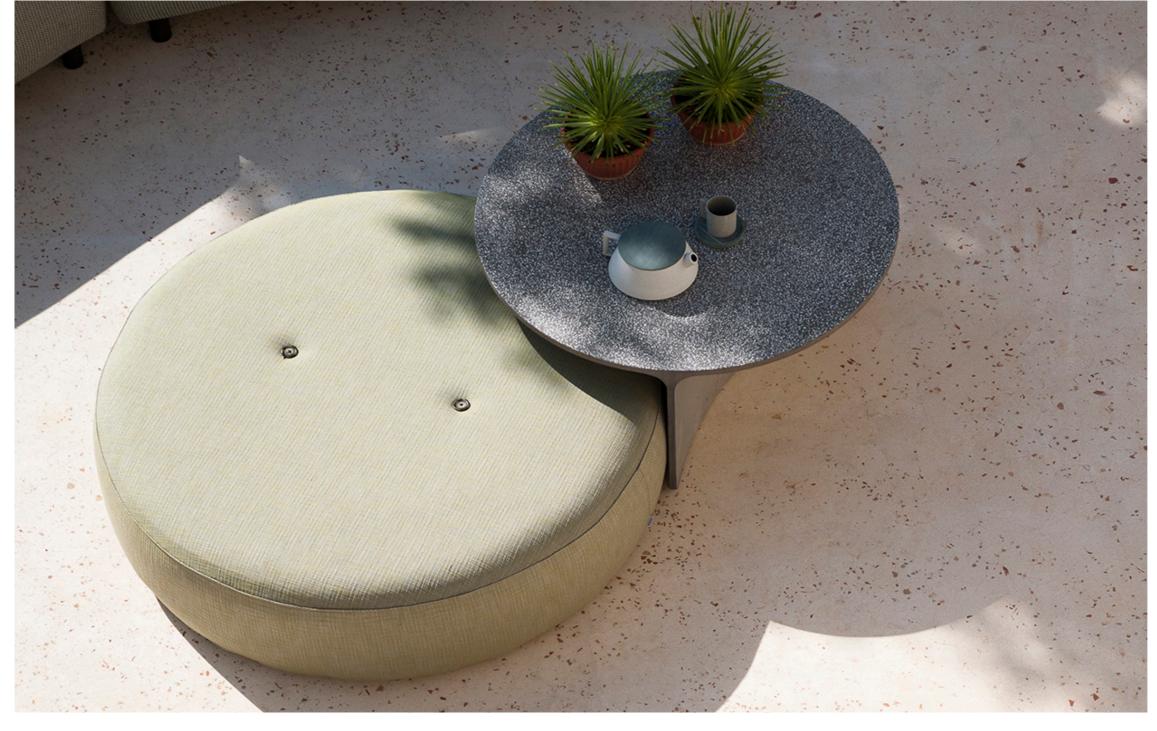

DOUBLE is a collection is composed of poufs of different sizes, all characterized by a "total outdoor" padding, to offer an extremely welcoming softness. DOUBLE poufs are very crossed-over complementary items, used to give a touch of freshness to every context, in and out, private or contract, creating playful variations of dimension, height and colour. A soft, multilayer draining padding, covered with a fabric upholstery, wraps the structure of the pouf: they may be presented "undressed", in their mesh-like skin, or be "dressed" in fabric, choosing an upholstery cover from a sumptuous selection of RODA's fabrics.

STORAGE COVER

Available.

DIMENSION

 $\emptyset$  120 × H 30 cm

Ø 47" 1/4 × H 12"

Materials

**FABRIC** 