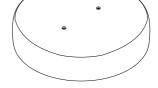

DOUBLE is a collection is composed of poufs of different sizes, all characterized by a "total outdoor" padding, to offer an extremely welcoming softness. DOUBLE poufs are very crossed-over complementary items, used to give a touch of freshness to every context, in and out, private or contract, creating playful variations of dimension, height and colour. A soft, multilayer draining padding, covered with a fabric upholstery, wraps the structure of the pouf: they may be presented "undressed", in their mesh-like skin, or be "dressed" in fabric, choosing an upholstery cover from a sumptuous selection of RODA's fabrics.

STORAGE COVER

Available.

DIMENSION

 $\emptyset$  120 × H 30 cm

Ø 47" 1/4 × H 12"

Materials

**FABRIC** 