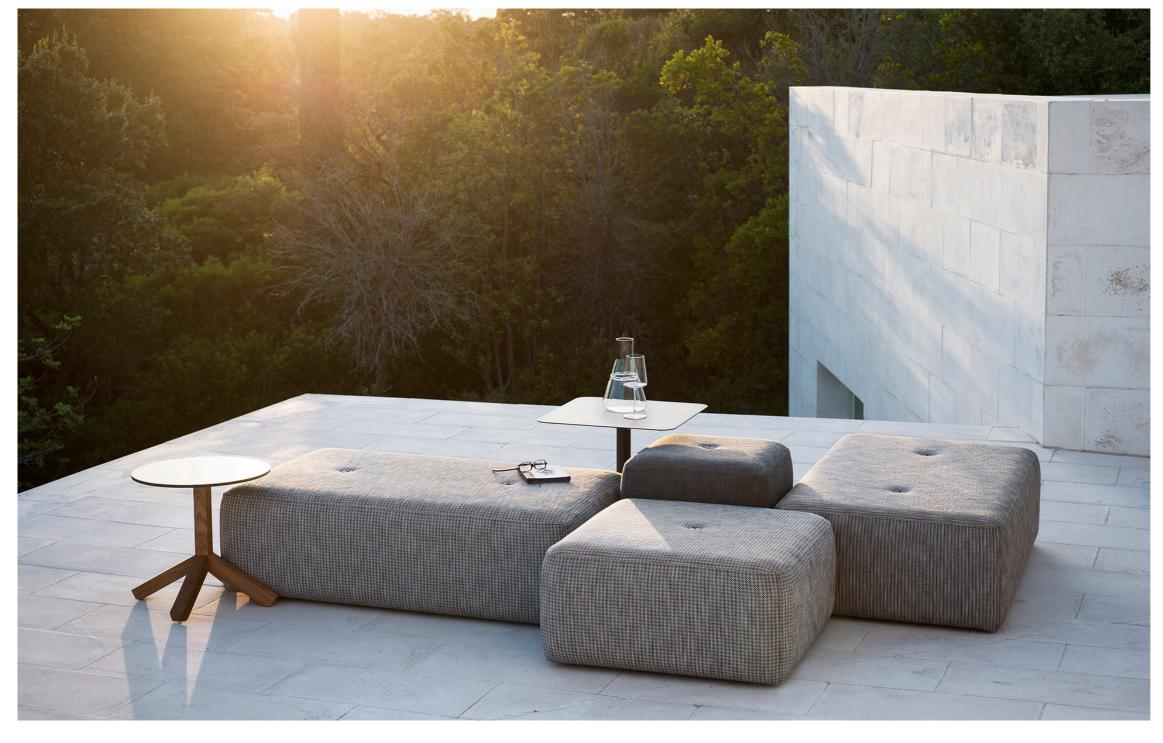

DOUBLE is a collection is composed of poufs of different sizes, all characterized by a "total outdoor" padding, to offer an extremely welcoming softness. DOUBLE poufs are very crossed-over complementary items, used to give a touch of freshness to every context, in and out, private or contract, creating playful variations of dimension, height and colour. A soft, multilayer draining padding, covered with a fabric upholstery, wraps the structure of the pouf: they may be presented "undressed", in their mesh-like skin, or be "dressed" in fabric, choosing an upholstery cover from a sumptuous selection of RODA's fabrics.