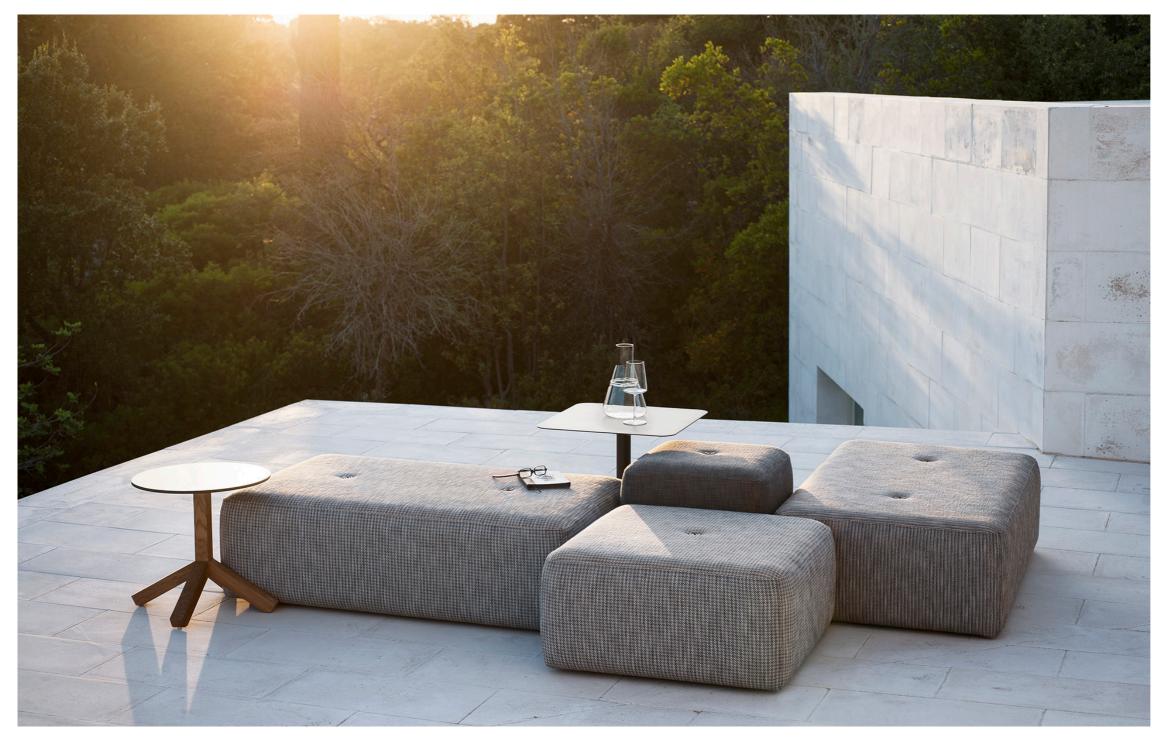

## Double 035 Pouf

DOUBLE is a collection is composed of poufs of different sizes, all characterized by a "total outdoor" padding, to offer an extremely welcoming softness. DOUBLE poufs are very crossed-over complementary items, used to give a touch of freshness to every context, in and out, private or contract, creating playful variations of dimension, height and colour. A soft, multilayer draining padding, covered with a fabric upholstery, wraps the structure of the pouf: they may be presented "undressed", in their mesh-like skin, or be "dressed" in fabric, choosing an upholstery cover from a sumptuous selection of RODA's fabrics.