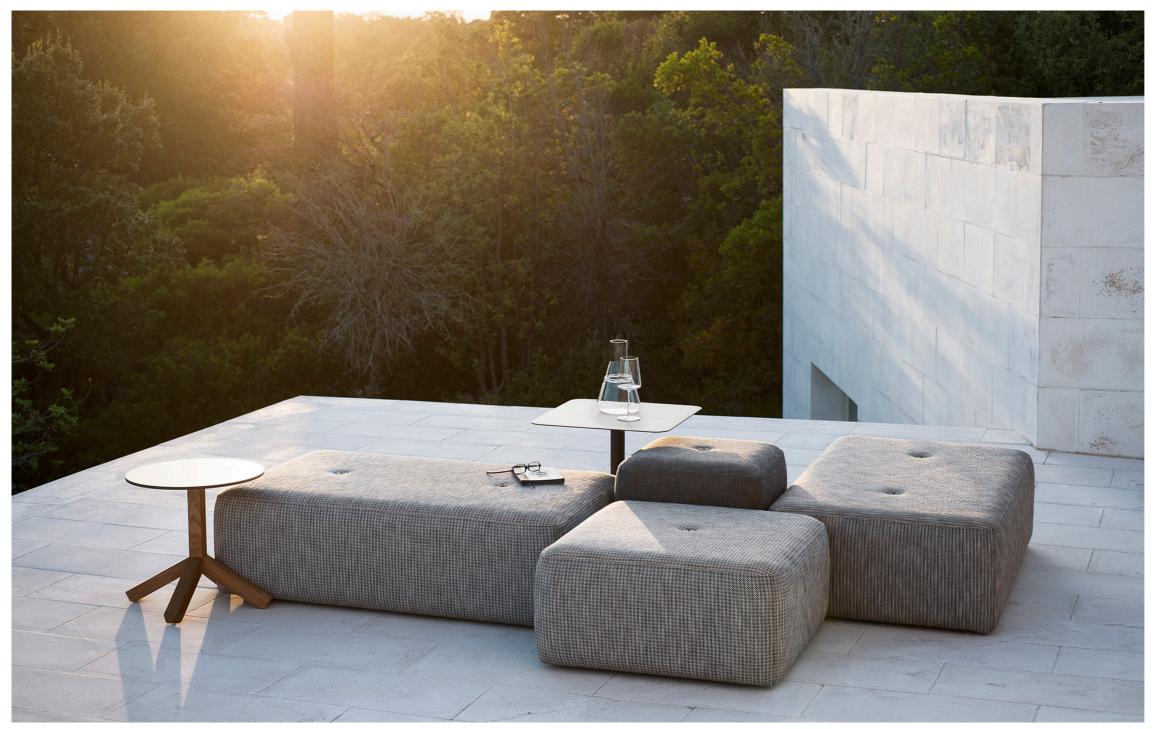

DOUBLE is a collection is composed of poufs of different sizes, all characterized by a "total outdoor" padding, to offer an extremely welcoming softness. DOUBLE poufs are very crossed-over complementary items, used to give a touch of freshness to every context, in and out, private or contract, creating playful variations of dimension, height and colour. A soft, multilayer draining padding, covered with a fabric upholstery, wraps the structure of the pouf: they may be presented "undressed", in their mesh-like skin, or be "dressed" in fabric, choosing an upholstery cover from a sumptuous selection of RODA's fabrics.

Double 036 Pouf