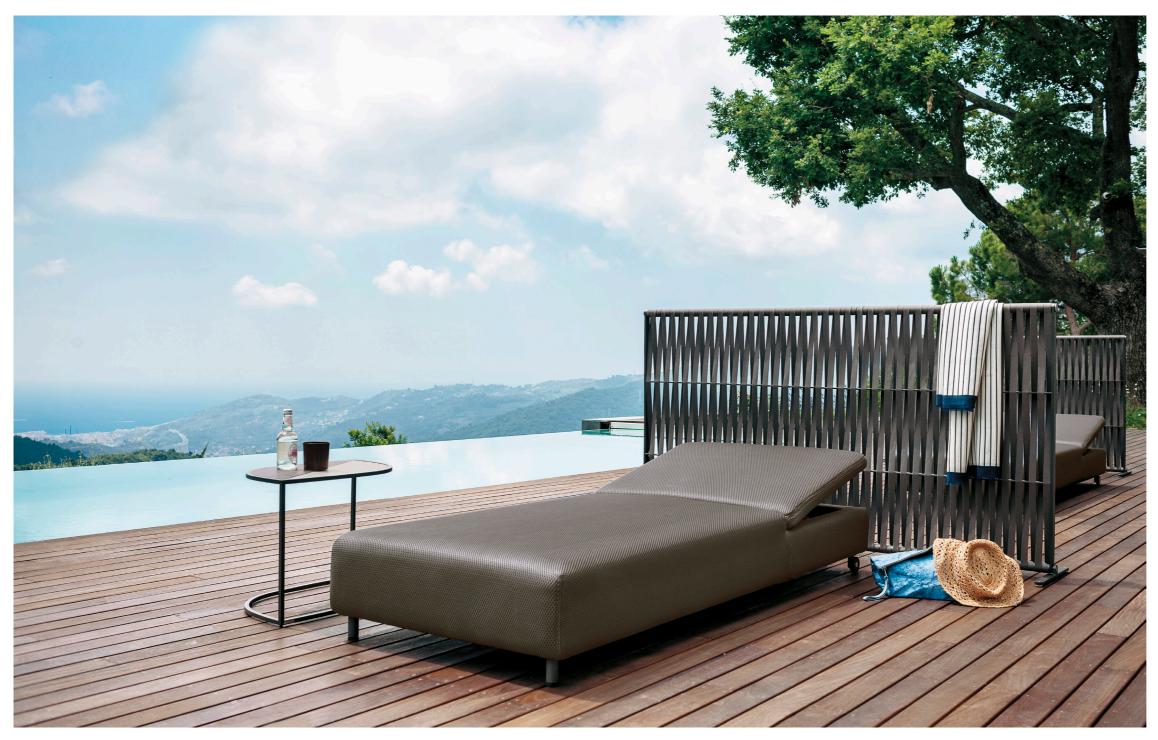

## Double 041 Sunlounger

Materials

FABRIC

3D NET

DOUBLE is a collection is composed of poufs of different sizes and a sunlounger, all characterized by a "total outdoor" padding, to offer an extremely welcoming softness. DOUBLE poufs are very crossed-over complementary items, used to give a touch of freshness to every context, in and out, private or contract, creating playful variations of dimension, height and colour. A soft draining multiply padding, covered with a 3D net available in several colours, characterized the poufs: they may be presented "undressed", in their the poufs: they may be presented "undressed", in their mesh-like skin, or be "dressed" in fabric, choosing an upholstery cover from a sumptuous selection of RODA's fabrics.

**TECHNICAL INFORMATION** 

DESCRIPTION Sunlounger for outdoor use.

STRUCTURE Powder coated aluminium.

NET 3d net 100% polyester.

WEIGHT Structure Cushion

36 kg 2 , 5 kg

STORAGE COVER Available.

DIMENSION

L 80 × P 197 × H 27 cm H cushion 3 cm

W 31" ½ × D 77" ¾ × H 10" ¾ H cushion 1" ¼