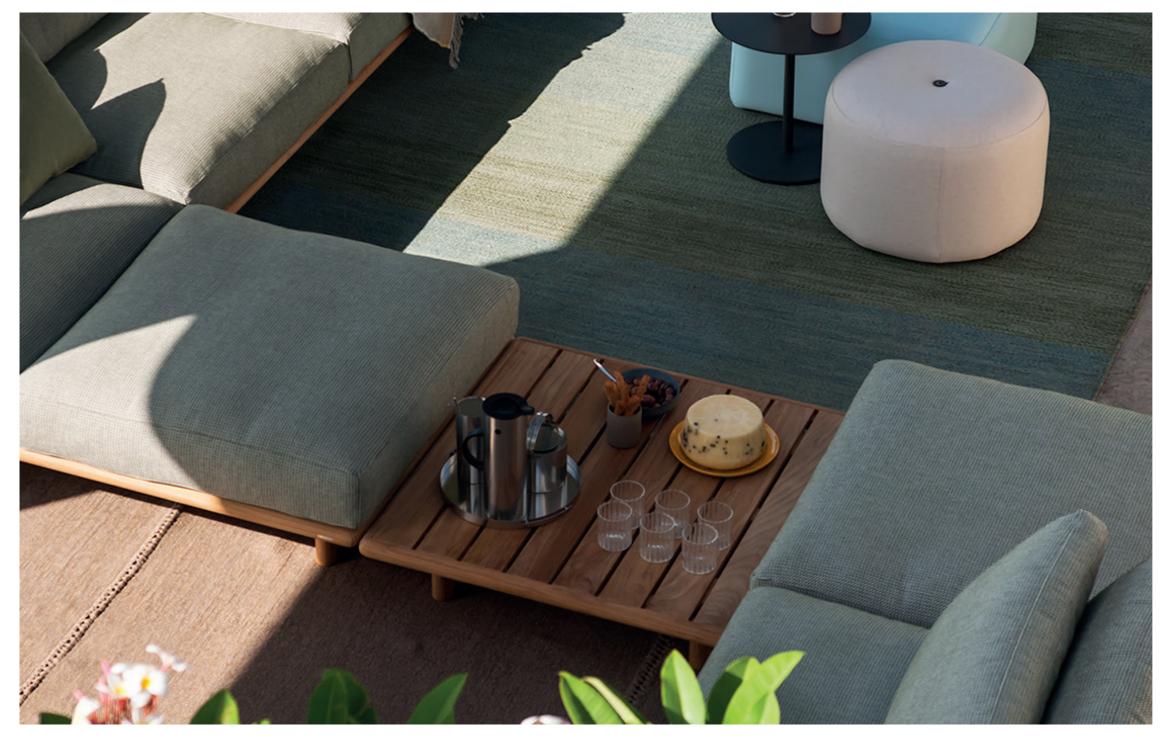

## Eden 020 Coffee Table

The EDEN system is an expression of synthesis, a project that draws on RODA's expertise in terms of manufacturing processes and use of padding materials, and combines all these elements according to an international, contemporary and versatile approach. The modular sofa collection consists of weather-resistant teak bases in white colour, of one, two and three-seater; a new hexagonal module acts as a corner-element in the most articulated compositions or as a single item, an "island" of relax. The backrests can be positioned in multiple ways and are made of stainless steel with a Batyline or padded tubular covering. The outdoor sofa can be combined with a coffee table with teak slatted top or with natural stone top.

TECHNICAL INFORMATION

DESCRIPTION
Coffee table for outdoor use.

STRUCTURE WR Teak or Teak.

WEIGHT Structure

17 kg

STORAGE COVER Available.

DIMENSION

L95 × P95 × H22 cm

W 37" 3/8 × D 37" 3/8 × H 8" 5/8

Materials

STRUCTURE

Teak