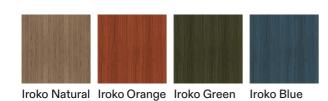

and essential design. A distinguishing feature is the freedom to pick and choose amongst its components: sun loungers, tables and gazebos, to be enjoyed by the pool, boat or seaside. In these enclaves of comfort, the choice of colour – both of wood and upholstery –becomes a further variable: the wood is either naturalor painted in three desaturated variants, with the grainvisible; there is a wide choice of colours in the fabrics for thecushions, which are available in two sizes in addition tothe thicker armrest.

## **TECHNICAL INFORMATION**

DESCRIPTION Sunlounger for outdoor use.

STRUCTURE Iroko FSC®, natural or painted finish Reclining back 4 positions

CUSHIONS Standard or hydro draining.

| VEIGHT            |       |
|-------------------|-------|
| tructure          | 67 kg |
| ushion seat 100cm | 8 kg  |
| ushion seat 70cm  | 6 kg  |
| ushion arm        | 1 kg  |
|                   |       |