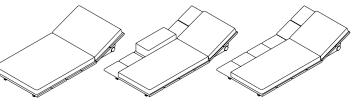

## **TECHNICAL INFORMATION**

DESCRIPTION Sunlounger for outdoor use.

STRUCTURE Iroko FSC®, natural or painted finish Reclining back 4 positions

CUSHIONS Standard or hydro draining.

| VEIGHT            |       |
|-------------------|-------|
| tructure          | 67 kg |
| ushion seat 100cm | 8 kg  |
| ushion seat 70cm  | 6 kg  |
| ushion arm        | 1 kg  |
|                   |       |

## DIMENSION

L 200  $\times$  P 100  $\times$  H 17 cm H cushion 8 cm

W 78" $\frac{3}{4}$  × D 39"3/8 × H 6" $\frac{3}{4}$  H cushion 3"  $\frac{1}{8}$ 