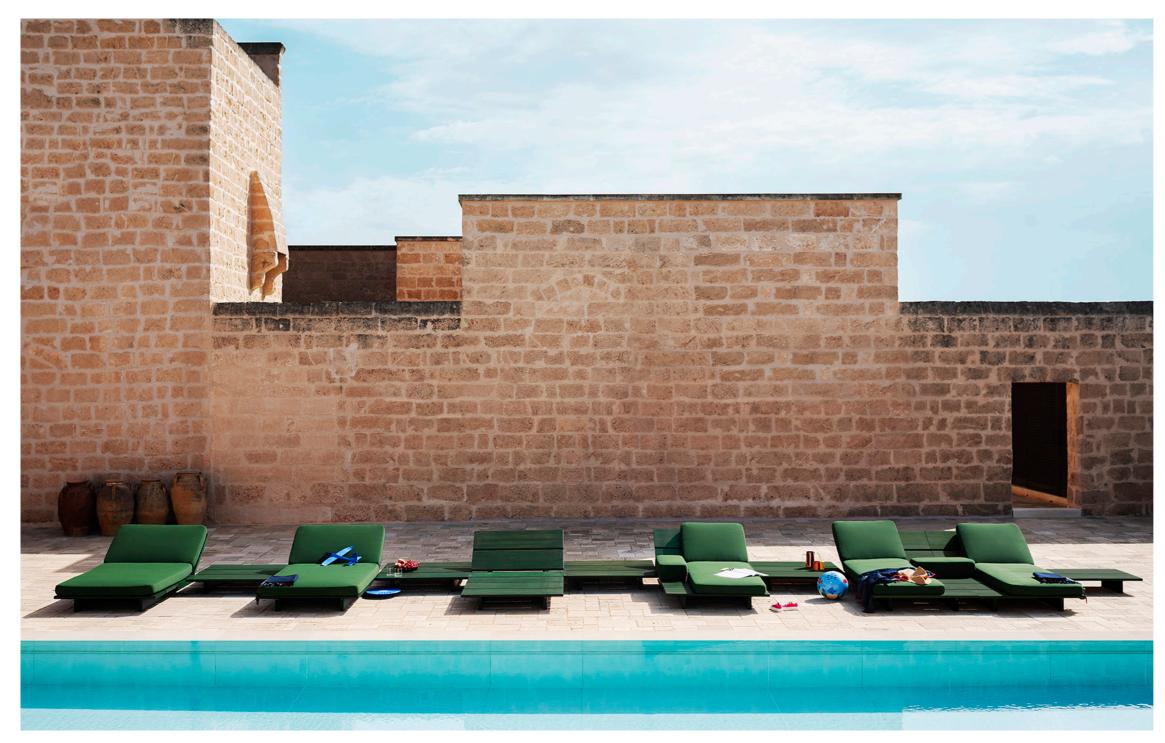

## Eolie 008 Sunlounger

STRUCTURE

Design Gordon Guillaumier

Like an archipelago of elements, designed and developed around the juxtaposition of a wide iroko wood slat. The Eolie collection boasts a refined, precise and essential design.

and essential design. A distinguishing feature is the freedom to pick and choose amongst its components: sun loungers, tables and gazebos, to be enjoyed by the pool, boat or seaside. In these enclaves of comfort, the choice of colour – both of wood and upholstery –becomes a further variable: the wood is either naturalor painted in three desaturated variants, with the grainvisible; there is a wide choice of colours in the fabrics for thecushions, which are available in two sizes in addition tothe thicker armrest.