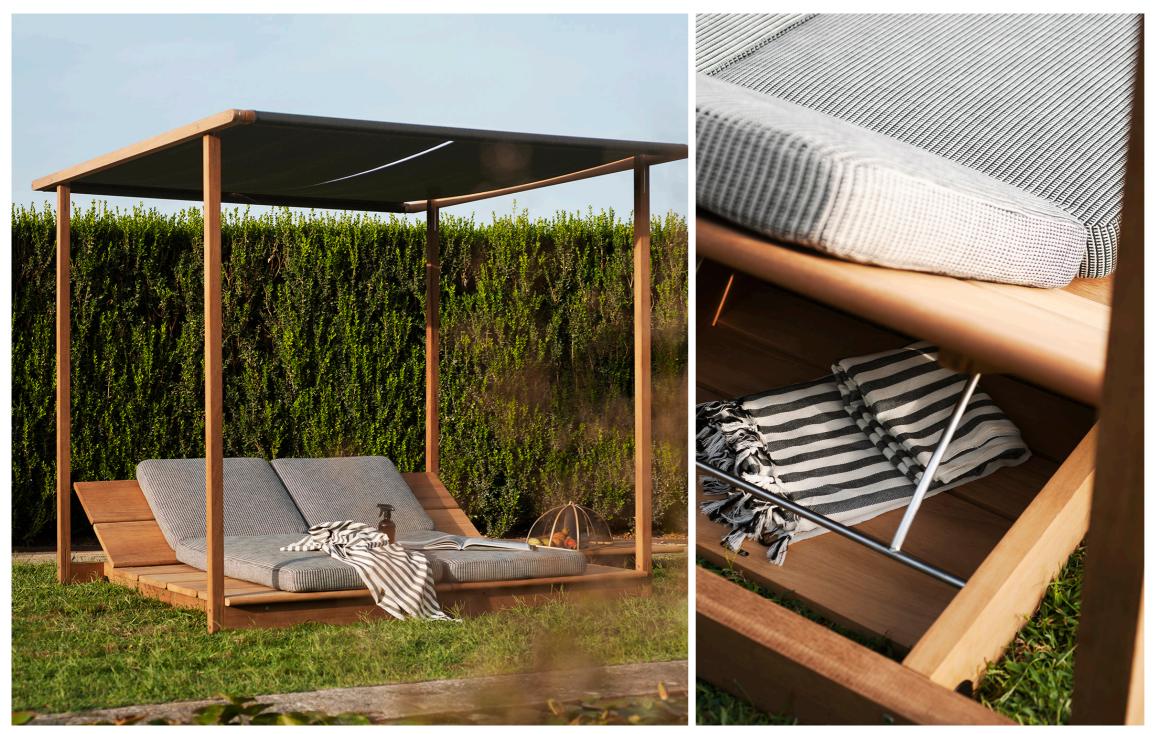

## Eolie 010 Gazebo

STRUCTURE

BATYLINE Sand Brown Olive Navy Ginger Sky Like an archipelago of elements, designed and developed around the juxtaposition of a wide iroko wood slat. The Eolie collection boasts a refined, precise and essential design.

A distinguishing feature is the freedom to pick and choose amongst its components: sun loungers, tables and gazebos, to be enjoyed by the pool, boat or seaside. In these enclaves of comfort, the choice of colour – both of wood and upholstery –becomes a further variable: the wood is either naturalor painted in three desaturated variants, with the grainvisible; there is a wide choice of colours in the fabrics for thecushions, which are available in two sizes in addition tothe thicker armrest.

**TECHNICAL INFORMATION** 

DESCRIPTION Gazebo + 2 sunlounger for outdoor use.

STRUCTURE Iroko FSC®, natural or painted finish Reclining back 4 positions

CUSHIONS Standard or hydro draining.

WEIGHT Structure + 2 sunloungers 45+134 kg Cushion seat (x2) 100cm 16 kg Cushion seat (x2) 70cm 12 kg

STORAGE COVER Available.

DIMENSION

L 211 × P 190 × H 200 cm

W 75" × D 83"1/8 × H 78"3/4