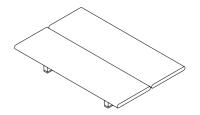

## TECHNICAL INFORMATION

DESCRIPTION Coffee table for outdoor use.

STRUCTURE Iroko FSC®, natural or painted finish

WEIGHT Structure

20 kg

STORAGE COVER Available.

DIMENSION

 $L100 \times P66 \times H17 cm$ 