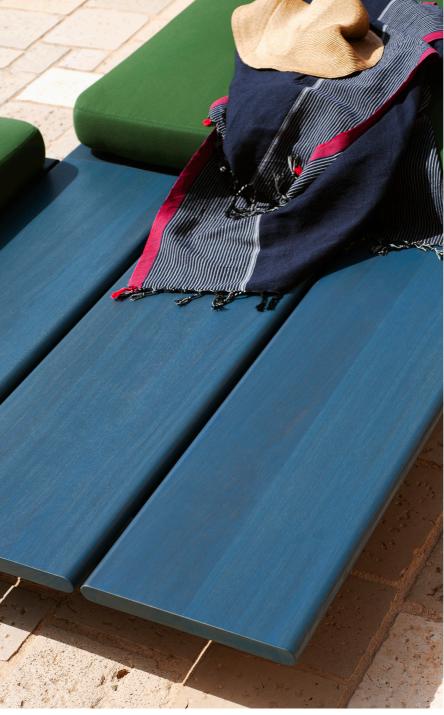

Like an archipelago of elements, designed and developed around the juxtaposition of a wide iroko wood slat. The Eolie collection boasts a refined, precise

and essential design.

A distinguishing feature is the freedom to pick and choose amongst its components: sun loungers, tables and gazebos, to be enjoyed by the pool, boat or seaside. In these enclaves of comfort, the choice of colour – both of wood and upholstery –becomes a further variable: the wood is either naturalor painted in three desaturated variants, with the grainvisible; there is a wide choice of colours in the fabrics for thecushions, which are available in two sizes in addition to the thicker armrest.