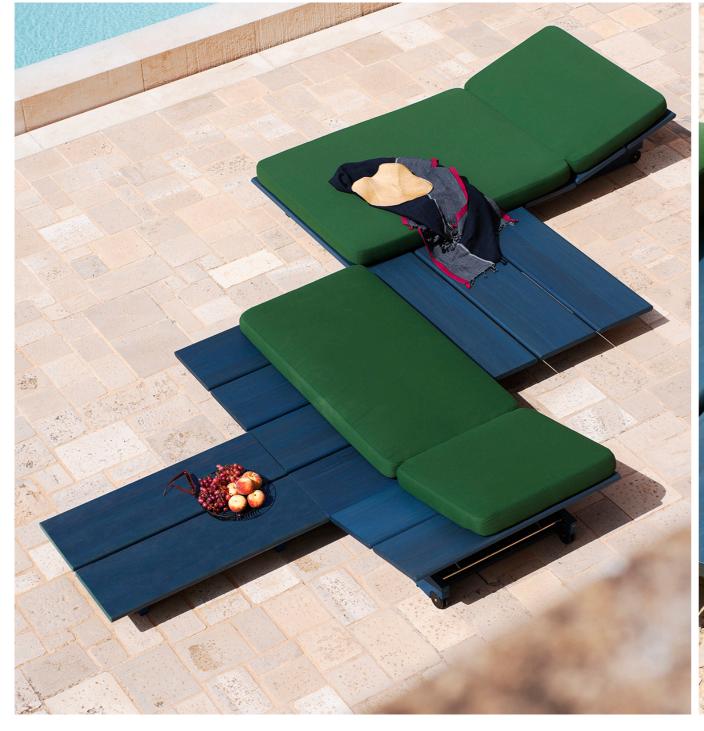

Like an archipelago of elements, designed and developed around the juxtaposition of a wide iroko wood slat. The Eolie collection boasts a refined, precise

and essential design.

A distinguishing feature is the freedom to pick and choose amongst its components: sun loungers, tables and gazebos, to be enjoyed by the pool, boat or seaside. In these enclaves of comfort, the choice of colour – both of wood and upholstery –becomes a further variable: the wood is either naturalor painted in three desaturated variants, with the grainvisible; there is a wide choice of colours in the fabrics for thecushions, which are available in two sizes in addition to the thicker armrest.