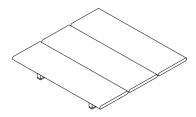

## TECHNICAL INFORMATION

DESCRIPTION Coffee table for outdoor use.

STRUCTURE Iroko FSC®, natural or painted finish

WEIGHT Structure

30 kg

STORAGE COVER Available.

DIMENSION

 $L100 \times P100 \times H17 cm$ 