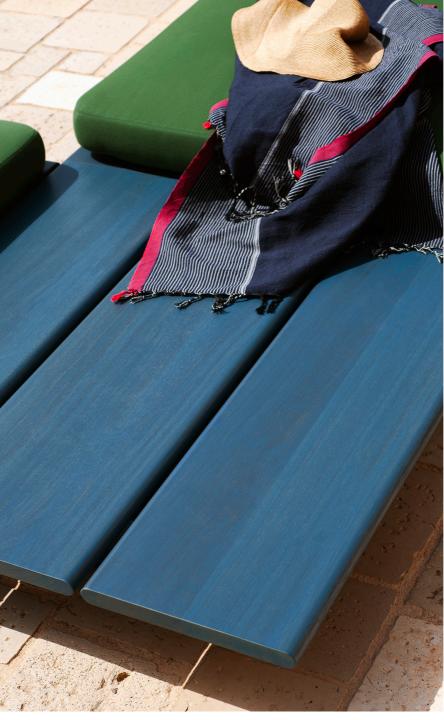

A distinguishing feature is the freedom to pick and choose amongst its components: sun loungers, tables and gazebos, to be enjoyed by the pool, boat or seaside. In these enclaves of comfort, the choice of colour – both of wood and upholstery –becomes a further variable: the wood is either naturalor painted in three desaturated variants, with the grainvisible; there is a wide choice of colours in the fabrics for thecushions, which are available in two sizes in addition to the thicker armrest.