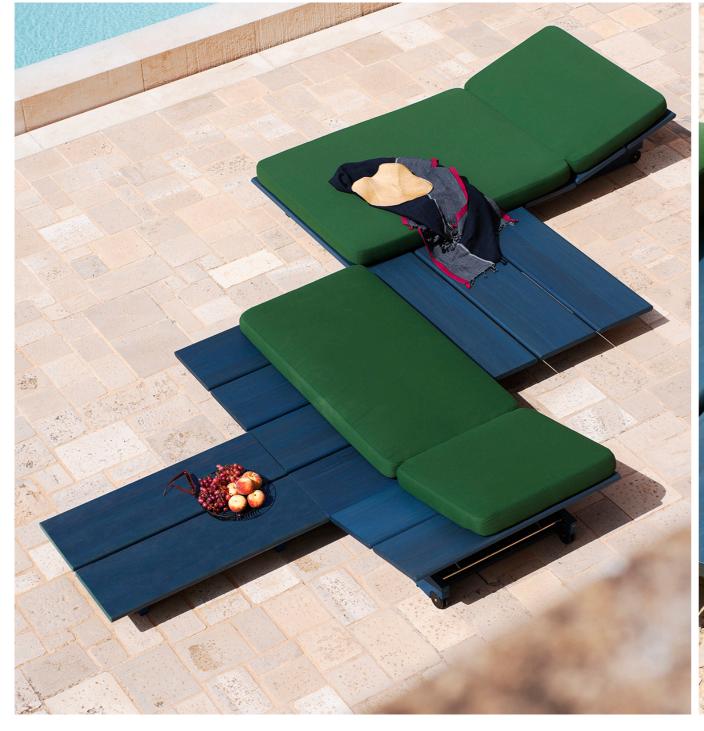

## **Technical Information**

Like an archipelago of elements, designed and developed around the juxtaposition of a wide iroko wood slat. The Eolie collection boasts a refined, precise

and essential design.

A distinguishing feature is the freedom to pick and choose amongst its components: sun loungers, tables and gazebos, to be enjoyed by the pool, boat or seaside. In these enclaves of comfort, the choice of colour – both of wood and upholstery –becomes a further variable: the wood is either naturalor painted in three desaturated variants, with the grainvisible; there is a wide choice of colours in the fabrics for thecushions, which are available in two sizes in addition to the thicker armrest.