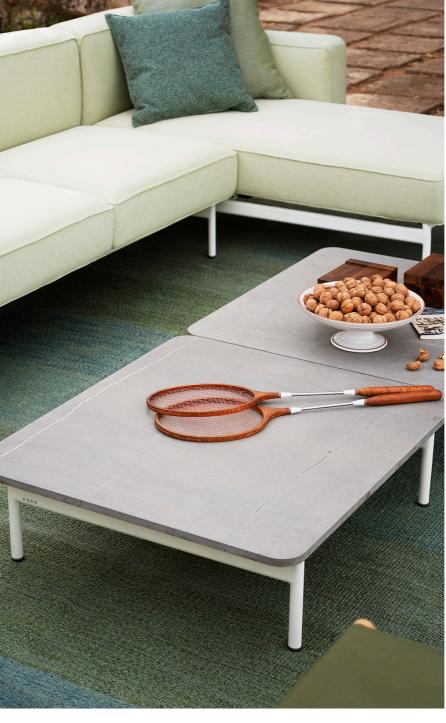

## Estendo 090 Coffee Table

Its linear design and extensible modularity promote the flexibility of an elegant, highly functional sofa. ESTENDO is a new line of seating. In all simplicity, it unites straight lines and curves thanks to disappearing joints in the aluminium frame that holds the cushions. The seats of the armchair and sofa are welcoming and commodious. Modules with or without armrests are available in different configurations, including corner elements. A very comfortable set that adapts to the space and extends harmoniously.

## TECHNICAL INFORMATION

DESCRIPTION
Coffee table for outdoor use.

STRUCTURE Powder coated aluminium.

TOP

Gres or stone.

WEIGHT

21 kg 38 kg Structure + gres top Structure + stone top

STORAGE COVER Available.

**DIMENSION** 

 $L75 \times P85 \times H24 cm$ 

W 29"½ × D 33"½ × H 9"3/8

Materials

METAL

Farsena

TOP/STONE

Luna