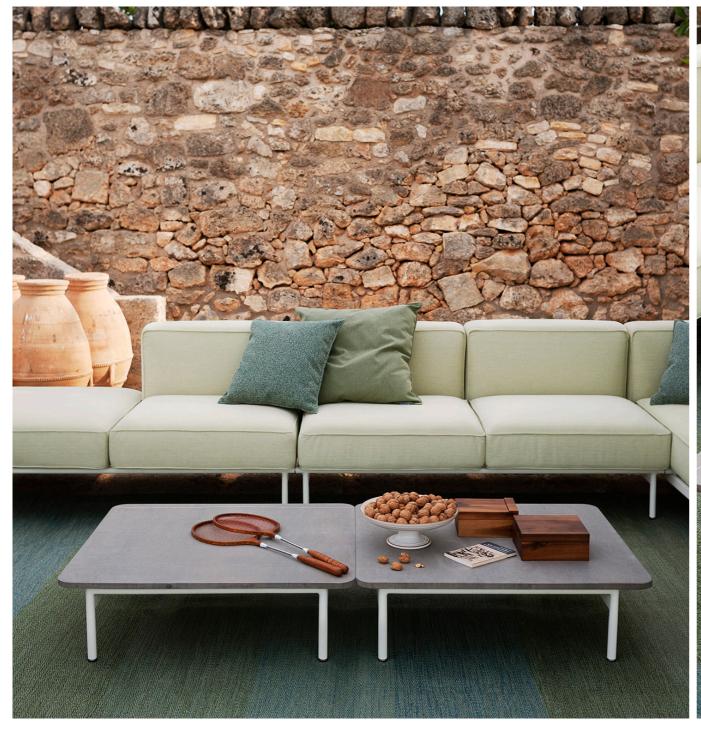

## Estendo 090 Coffee Table

Its linear design and extensible modularity promote the flexibility of an elegant, highly functional sofa. ESTENDO is a new line of seating. In all simplicity, it unites straight lines and curves thanks to disappearing joints in the aluminium frame that holds the cushions. The seats of the armchair and sofa are welcoming and commodious. Modules with or without armrests are available in different configurations, including corner elements. A very comfortable set that adapts to the space and extends harmoniously.

## TECHNICAL INFORMATION

DESCRIPTION
Coffee table for outdoor use.

STRUCTURE Powder coated aluminium.

TOP

Gres or stone.

WEIGHT

21 kg 38 kg Structure + gres top Structure + stone top

STORAGE COVER Available.

**DIMENSION** 

 $L75 \times P85 \times H24 cm$ 

W 29"½ × D 33"½ × H 9"3/8

Materials

METAL

Farsena

TOP/STONE

Luna