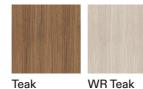

## TECHNICAL INFORMATION

DESCRIPTION
Coffee table for outdoor use.

STRUCTURE

Powder coated aluminium; slats in polypropylene reinforced with fibreglass.

Gres; stone; teak; WR teak.

WEIGHT Structure + gres top Structure + stone top Structure + teak/WR teak 29 kg 58 kg 20 kg

STORAGE COVER Available.

DIMENSION

Ø110 × H 24 cm

Ø 43"1/4 × H 9"3/8

Materials

METAL

TOP/TEAK

TOP/STONE