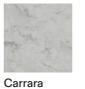

## TECHNICAL INFORMATION

DESCRIPTION
Coffee table for outdoor use.

STRUCTURE

Powder coated aluminium; slats in polypropylene reinforced with fibreglass.

Gres; stone; teak; WR teak.

WEIGHT Structure + gres top Structure + stone top Structure + teak/WR teak 29 kg 58 kg 20 kg

TOP/GRES

Natural