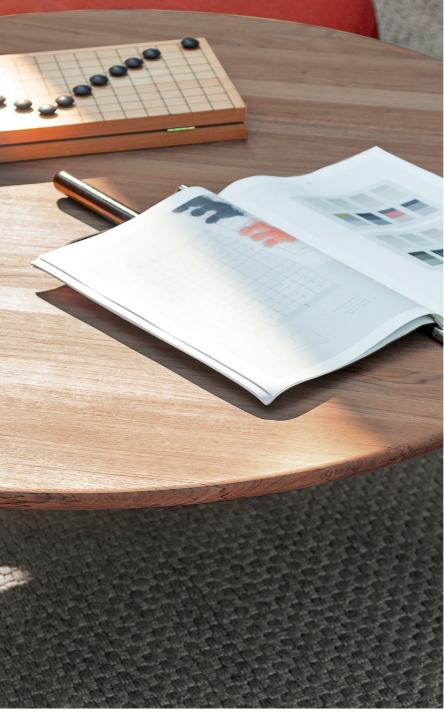

## TECHNICAL INFORMATION

DESCRIPTION
Coffee table for outdoor use.

STRUCTURE

Powder coated aluminium; slats in polypropylene reinforced with fibreglass.

Gres; stone; teak; WR teak.

WEIGHT Structure + gres top Structure + stone top Structure + teak/WR teak 29 kg 58 kg 20 kg

STORAGE COVER Available.

DIMENSION

Ø110 × H 24 cm

Ø 43"1/4 × H 9"3/8

Materials

METAL

TOP/TEAK

TOP/STONE