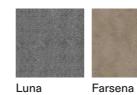

## TECHNICAL INFORMATION

DESCRIPTION
Coffee table for outdoor use.

STRUCTURE

Powder coated aluminium; slats in polypropylene reinforced with fibreglass.

Gres; stone; teak; WR teak.

WEIGHT Structure + gres top Structure + stone top Structure + teak/WR teak 29 kg 58 kg 20 kg

STORAGE COVER Available.

DIMENSION

Ø110 × H 24 cm

Ø 43"1/4 × H 9"3/8

Materials

METAL

TOP/TEAK

TOP/STONE