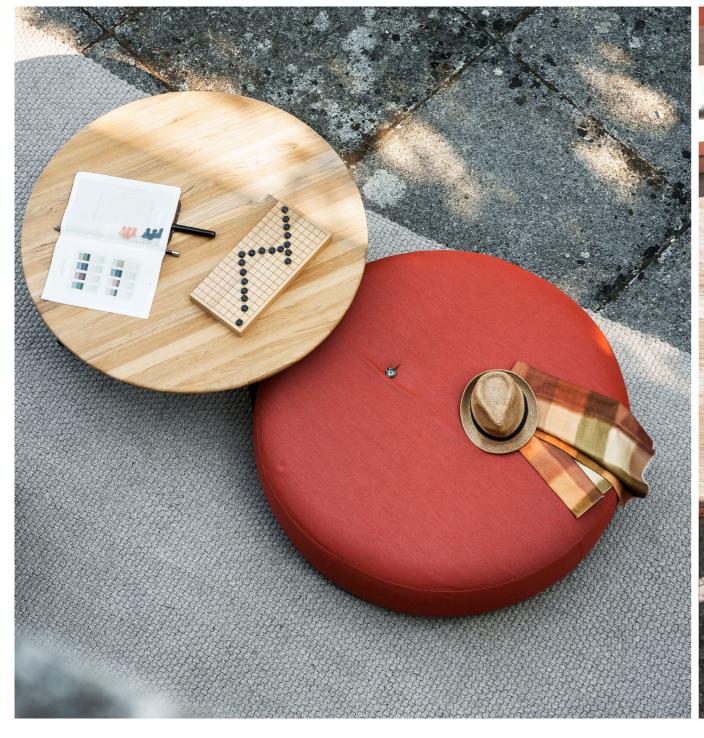

## TECHNICAL INFORMATION

DESCRIPTION
Coffee table for outdoor use.

STRUCTURE

Powder coated aluminium; slats in polypropylene reinforced with fibreglass.

Gres; stone; teak; WR teak.

WEIGHT Structure + gres top Structure + stone top Structure + teak/WR teak 29 kg 58 kg 20 kg

STORAGE COVER Available.

DIMENSION

Ø110 × H 24 cm

Ø 43"1/4 × H 9"3/8

Materials

METAL

TOP/TEAK

TOP/STONE