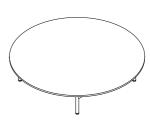

STORAGE COVER Available.

DIMENSION

Ø110 × H 24 cm

Ø 43"1/4 × H 9"3/8

Materials

METAL

TOP/TEAK

TOP/STONE