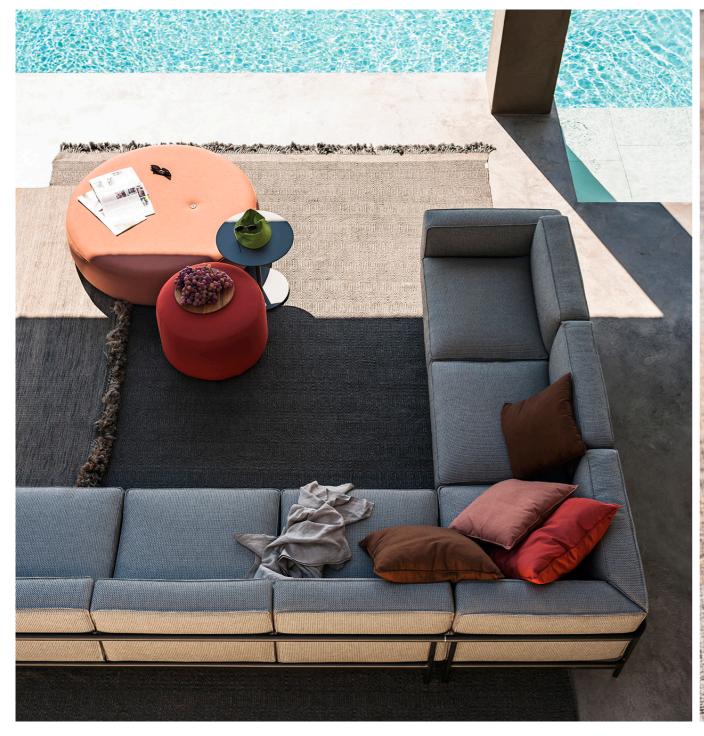

## Estendo 111 One-seater Right Module

Its linear design and extensible modularity promote the flexibility of an elegant, highly functional sofa. ESTENDO is a new line of seating. In all simplicity, it unites straight lines and curves thanks to disappearing joints in the aluminium frame that holds the cushions. The seats of the armchair and sofa are welcoming and commodious. Modules with or without armrests are available in different configurations, including corner elements. A very comfortable set that adapts to the space and extends harmoniously.

## TECHNICAL INFORMATION

DESCRIPTION Sofa for outdoor use.

## STRUCTURE

Powder coated aluminium; slats in polypropylene reinforced with fibreglass.

STORAGE COVER Available.

WEIGHT

Structure

8kg

STORAGE COVER

Available.

DIMENSION

L 93 × P 84 × H 72 cm H seat 37 cm

W 36"¾ × D 33"¼ × H 28"¾ H seat 14" ½

Materials

METAL

Smoke

Milk