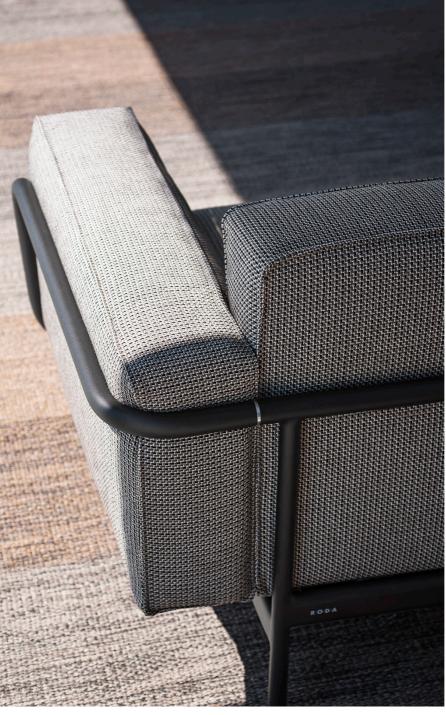

## Estendo 111 One-seater Right Module

Its linear design and extensible modularity promote the flexibility of an elegant, highly functional sofa. ESTENDO is a new line of seating. In all simplicity, it unites straight lines and curves thanks to disappearing joints in the aluminium frame that holds the cushions. The seats of the armchair and sofa are welcoming and commodious. Modules with or without armrests are available in different configurations, including corner elements. A very comfortable set that adapts to the space and extends harmoniously.

## STRUCTURE

Powder coated aluminium; slats in polypropylene reinforced with fibreglass.

STORAGE COVER Available.

WEIGHT

Structure

8kg

STORAGE COVER

Available.