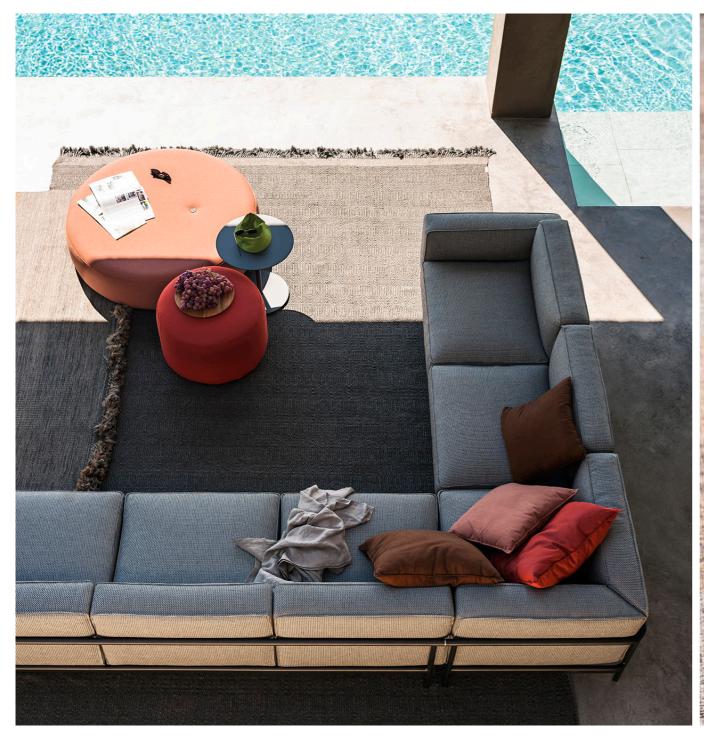

## Estendo 112 One-seater Left Module

Its linear design and extensible modularity promote the flexibility of an elegant, highly functional sofa. ESTENDO is a new line of seating. In all simplicity, it unites straight lines and curves thanks to disappearing joints in the aluminium frame that holds the cushions. The seats of the armchair and sofa are welcoming and commodious. Modules with or without armrests are available in different configurations, including corner elements. A very comfortable set that adapts to the space and extends harmoniously.

## STRUCTURE

Powder coated aluminium; slats in polypropylene reinforced with fibreglass.

STORAGE COVER Available.

WEIGHT

Structure

8kg

STORAGE COVER

Available.

**DIMENSION** 

L 93 × P 84 × H 72 cm H seat 37 cm

W 36"¾ × D 33"¼ × H 28"¾ H seat 14" ½

Materials

METAL

Smoke

Milk