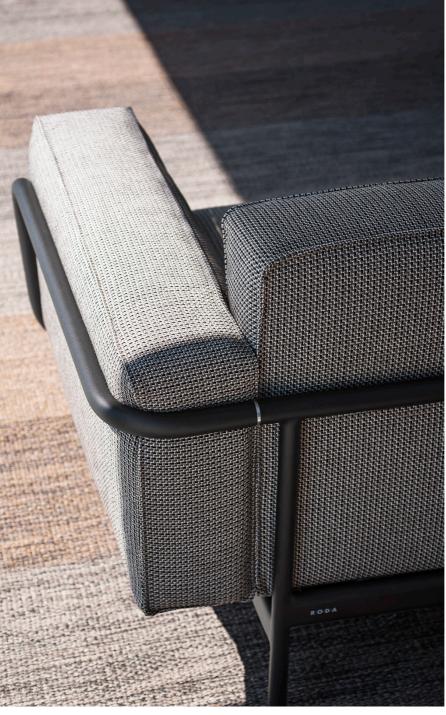

## Estendo 112 One-seater Left Module

Its linear design and extensible modularity promote the flexibility of an elegant, highly functional sofa. ESTENDO is a new line of seating. In all simplicity, it unites straight lines and curves thanks to disappearing joints in the aluminium frame that holds the cushions. The seats of the armchair and sofa are welcoming and commodious. Modules with or without armrests are available in different configurations, including corner elements. A very comfortable set that adapts to the space and extends harmoniously.

## STRUCTURE

Powder coated aluminium; slats in polypropylene reinforced with fibreglass.

STORAGE COVER Available.

WEIGHT

Structure

8kg

STORAGE COVER

Available.