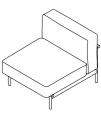

## Estendo 113 One-seater Central Module

Its linear design and extensible modularity promote the flexibility of an elegant, highly functional sofa. ESTENDO is a new line of seating. In all simplicity, it unites straight lines and curves thanks to disappearing joints in the aluminium frame that holds the cushions. The seats of the armchair and sofa are welcoming and commodious. Modules with or without armrests are available in different configurations, including corner elements. A very comfortable set that adapts to the space and extends harmoniously.

STORAGE COVER

Available.

DIMENSION

L75 × P 84 × H 72 cm H seat 37 cm

W 29"½ × D 33"¼ × H 28"3/8 H seat 14" ½

Materials

METAL

Smoke