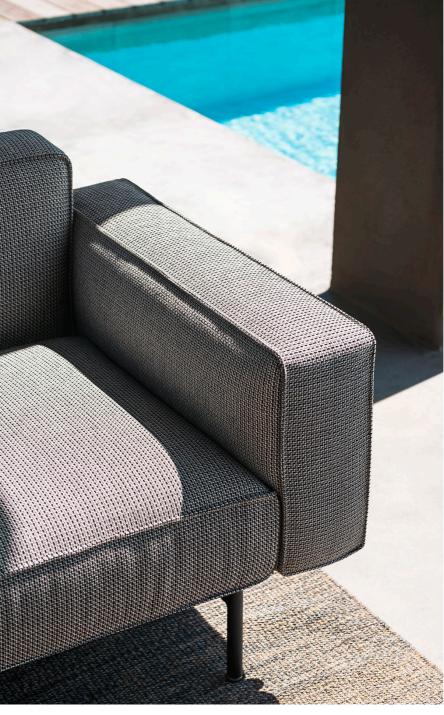

## Estendo 113 One-seater Central Module

Its linear design and extensible modularity promote the flexibility of an elegant, highly functional sofa. ESTENDO is a new line of seating. In all simplicity, it unites straight lines and curves thanks to disappearing joints in the aluminium frame that holds the cushions. The seats of the armchair and sofa are welcoming and commodious. Modules with or without armrests are available in different configurations, including corner elements. A very comfortable set that adapts to the space and extends harmoniously.

## TECHNICAL INFORMATION

DESCRIPTION Sofa for outdoor use.

STRUCTURE

Powder coated aluminium; slats in polypropylene reinforced with fibreglass.

STORAGE COVER Available.

WEIGHT

Structure

7kg