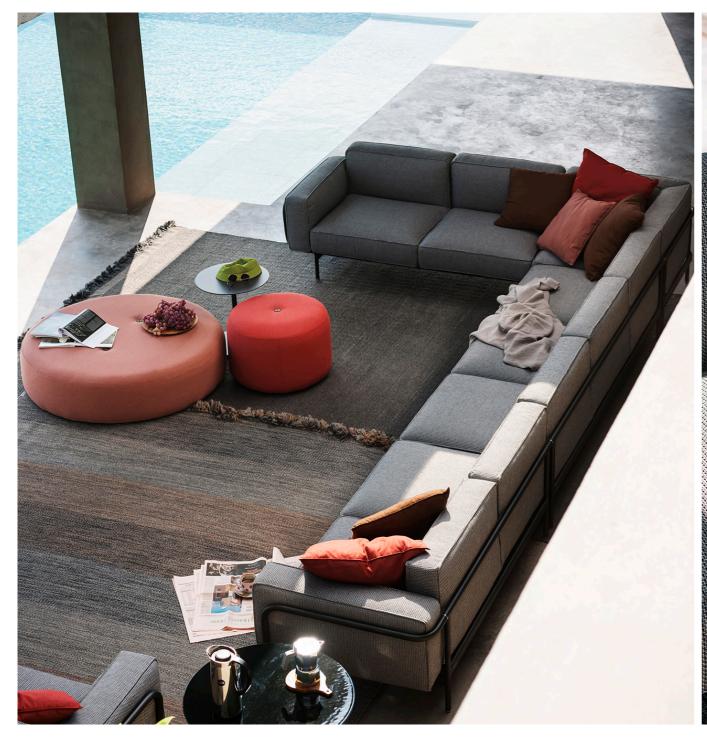

## Estendo 113 One-seater Central Module

Its linear design and extensible modularity promote the flexibility of an elegant, highly functional sofa. ESTENDO is a new line of seating. In all simplicity, it unites straight lines and curves thanks to disappearing joints in the aluminium frame that holds the cushions. The seats of the armchair and sofa are welcoming and commodious. Modules with or without armrests are available in different configurations, including corner elements. A very comfortable set that adapts to the space and extends harmoniously.

## TECHNICAL INFORMATION

DESCRIPTION Sofa for outdoor use.

STRUCTURE

Powder coated aluminium; slats in polypropylene reinforced with fibreglass.

STORAGE COVER Available.

WEIGHT

Structure

7kg

STORAGE COVER

Available.

DIMENSION

L75 × P 84 × H 72 cm H seat 37 cm

W 29"½ × D 33"¼ × H 28"3/8 H seat 14" ½

Materials

METAL

Smoke