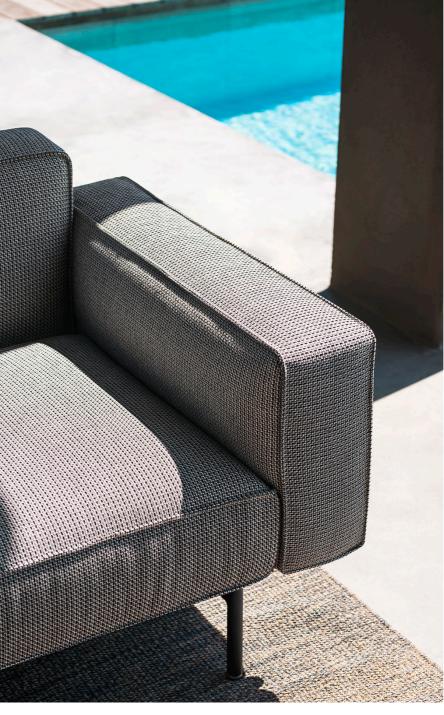

## TECHNICAL INFORMATION

DESCRIPTION Sofa for outdoor use.

STRUCTURE

Powder coated aluminium; slats in polypropylene reinforced with fibreglass.

STORAGE COVER Available.

WEIGHT

Structure

12kg

STORAGE COVER

Available.

DIMENSION

L 168 × P 84 × H 72 cm H seat 37 cm

W 66" $\frac{1}{4}$  × D 33" $\frac{1}{4}$  × H 28" $\frac{3}{8}$  H seat 14"  $\frac{1}{2}$ 

Materials

METAL

Smoke