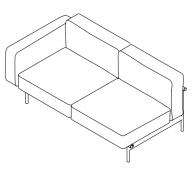

## Estendo 211 Two-seater Right Module

Its linear design and extensible modularity promote the flexibility of an elegant, highly functional sofa. ESTENDO is a new line of seating. In all simplicity, it unites straight lines and curves thanks to disappearing joints in the aluminium frame that holds the cushions. The seats of the armchair and sofa are welcoming and commodious. Modules with or without armrests are available in different configurations, including corner elements. A very comfortable set that adapts to the space and extends harmoniously.

STORAGE COVER

Available.

DIMENSION

L 168 × P 84 × H 72 cm H seat 37 cm

W 66" $\frac{1}{4}$  × D 33" $\frac{1}{4}$  × H 28" $\frac{3}{8}$  H seat 14"  $\frac{1}{2}$ 

Materials

METAL

Smoke