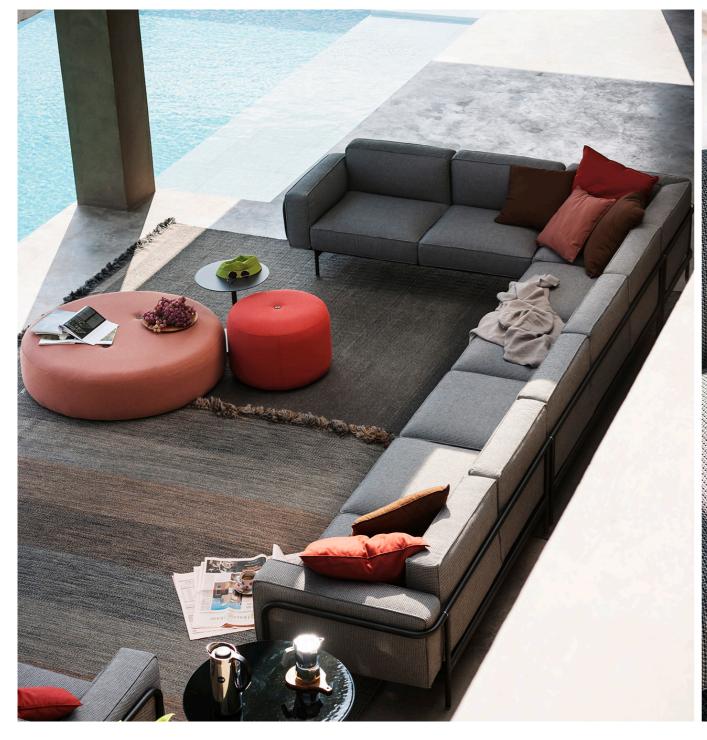

## Estendo 211 Two-seater Right Module

Its linear design and extensible modularity promote the flexibility of an elegant, highly functional sofa. ESTENDO is a new line of seating. In all simplicity, it unites straight lines and curves thanks to disappearing joints in the aluminium frame that holds the cushions. The seats of the armchair and sofa are welcoming and commodious. Modules with or without armrests are available in different configurations, including corner elements. A very comfortable set that adapts to the space and extends harmoniously.

## TECHNICAL INFORMATION

DESCRIPTION Sofa for outdoor use.

STRUCTURE

Powder coated aluminium; slats in polypropylene reinforced with fibreglass.

STORAGE COVER Available.

WEIGHT

Structure

12kg